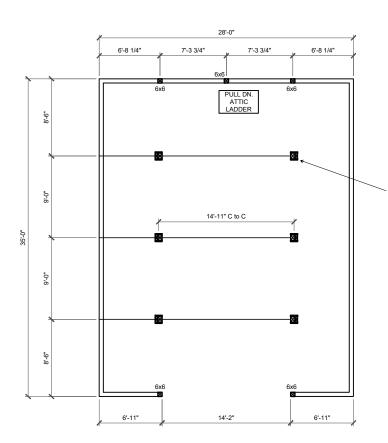

You the owner will need to provide the following from your local permit office;
Wind Load
Ground snow Load
Frost Depth
Seismic Zone
Plan Size 11x17 or 24x36
Site address

- 10 1/2" x 9 1/4" COLUMNS (6x8+4x8 w/ 2x10 FACINGS)