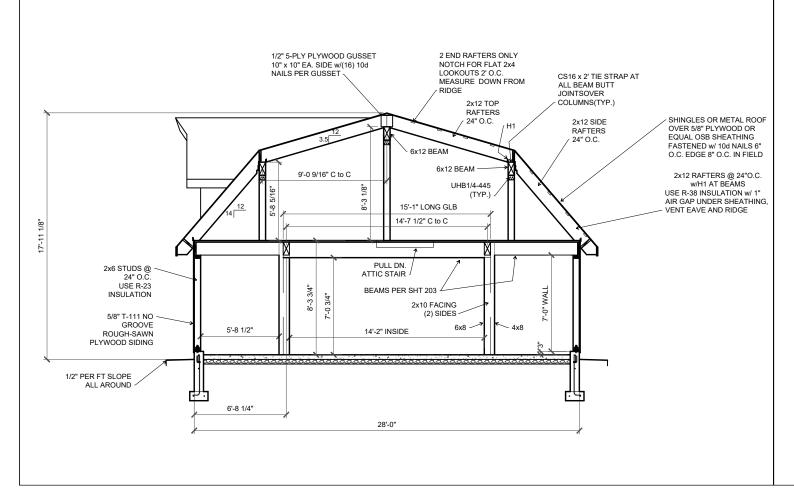

You the owner will need to provide the following from your local permit office;
Wind Load
Ground snow Load
Frost Depth
Seismic Zone
Plan Size 11x17 or 24x36
Site address

- 10 1/2" x 9 1/4" COLUMNS (6x8+4x8 w/ 2x10 FACINGS)