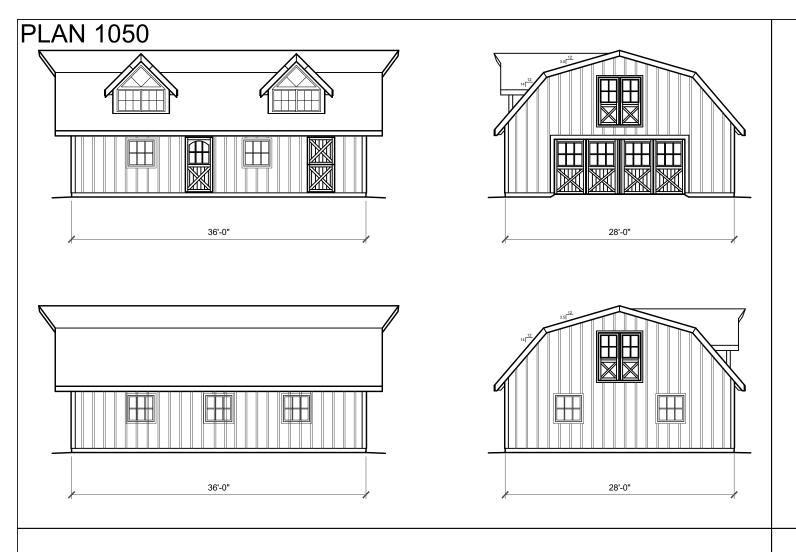

You the owner will need to provide the following from your local permit office;
Wind Load
Ground snow Load
Frost Depth
Seismic Zone
Plan Size 11x17 or 24x36
Site address

- 10 1/2" x 9 1/4" COLUMNS (6x8+4x8 w/ 2x10 FACINGS)