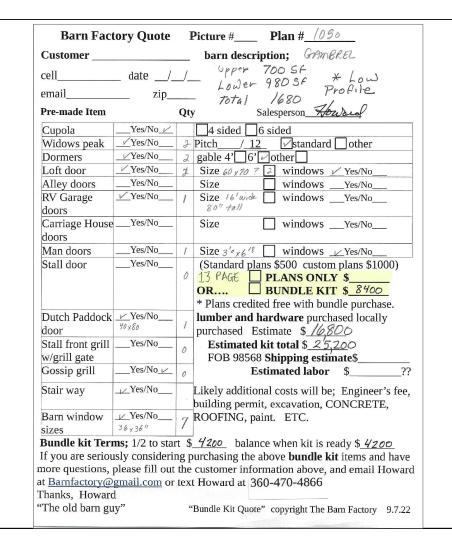

You the owner will need to provide the following from your local permit office;
Wind Load
Ground snow Load
Frost Depth
Seismic Zone
Plan Size 11x17 or 24x36
Site address

- 10 1/2" x 9 1/4" COLUMNS (6x8+4x8 w/ 2x10 FACINGS)