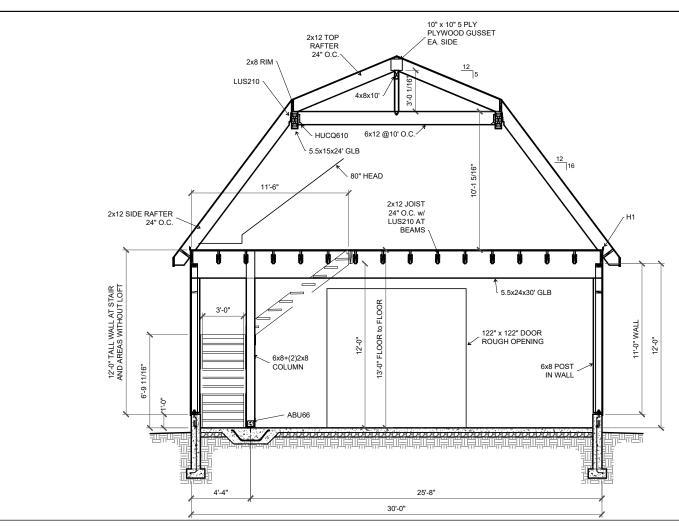

You the owner will need to provide the following from your local permit office; Wind Load Ground snow Load Frost Depth Seismic Zone Plan Size 11x17 or 24x36 Site address