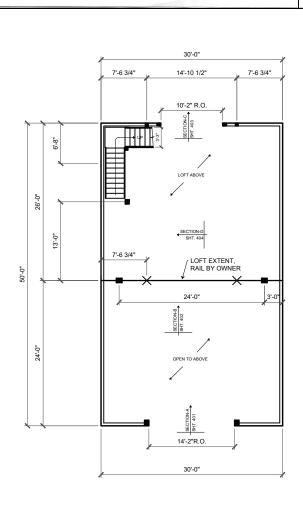

You the owner will need to provide the following from your local permit office; Wind Load Ground snow Load Frost Depth Seismic Zone Plan Size 11x17 or 24x36 Site address