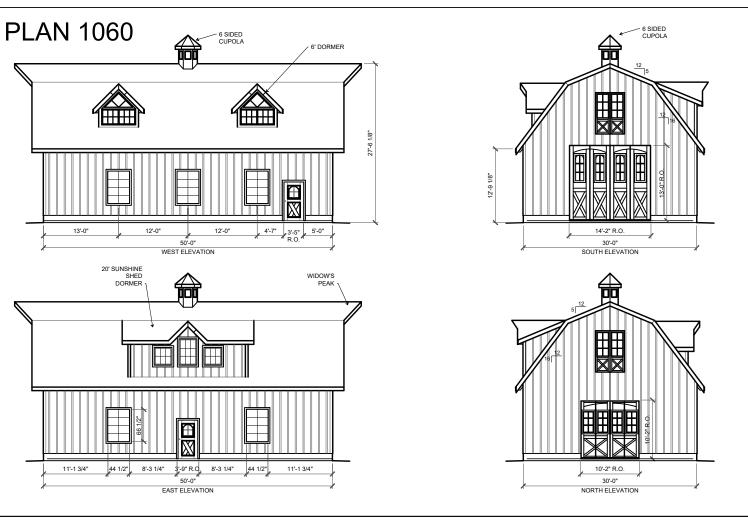

You the owner will need to provide the following from your local permit office; Wind Load Ground snow Load Frost Depth Seismic Zone Plan Size 11x17 or 24x36 Site address