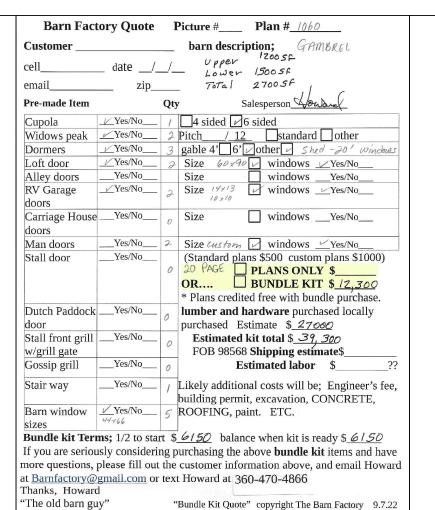

You the owner will need to provide the following from your local permit office; Wind Load Ground snow Load Frost Depth Seismic Zone Plan Size 11x17 or 24x36 Site address