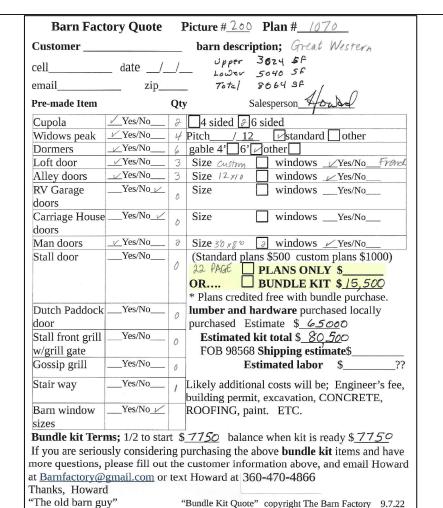

You the owner will need to provide the following from your local permit office; Wind Load Ground snow Load Frost Depth Seismic Zone Plan Size 11x17 or 24x36 Site address