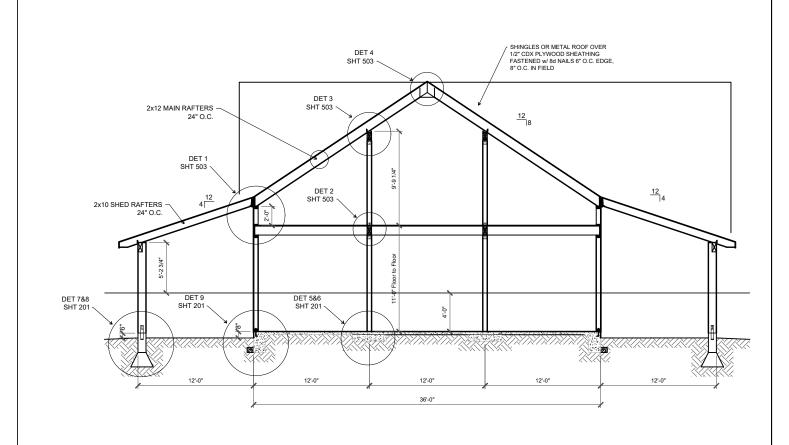

You the owner will need to provide the following from your local permit office; Wind Load Ground snow Load Frost Depth Seismic Zone Plan Size 11x17 or 24x36 Site address