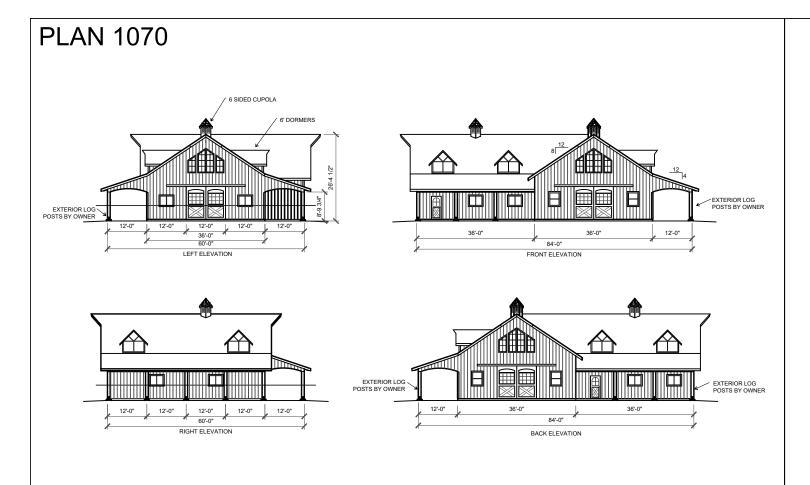

You the owner will need to provide the following from your local permit office; Wind Load Ground snow Load Frost Depth Seismic Zone Plan Size 11x17 or 24x36 Site address