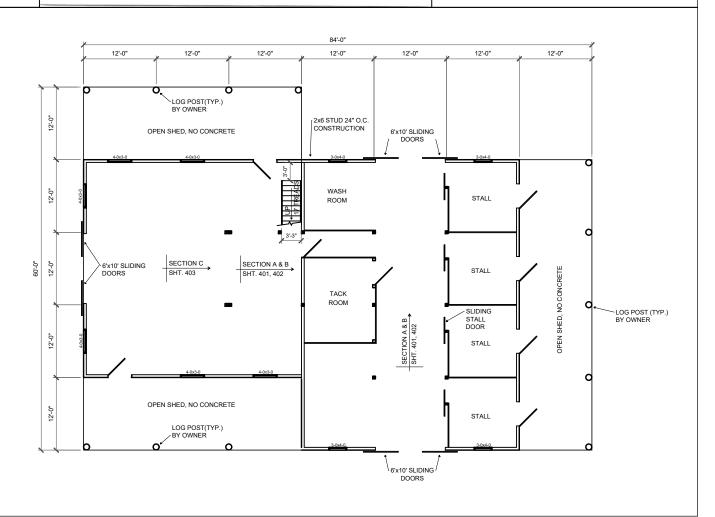

You the owner will need to provide the following from your local permit office; Wind Load Ground snow Load Frost Depth Seismic Zone Plan Size 11x17 or 24x36 Site address