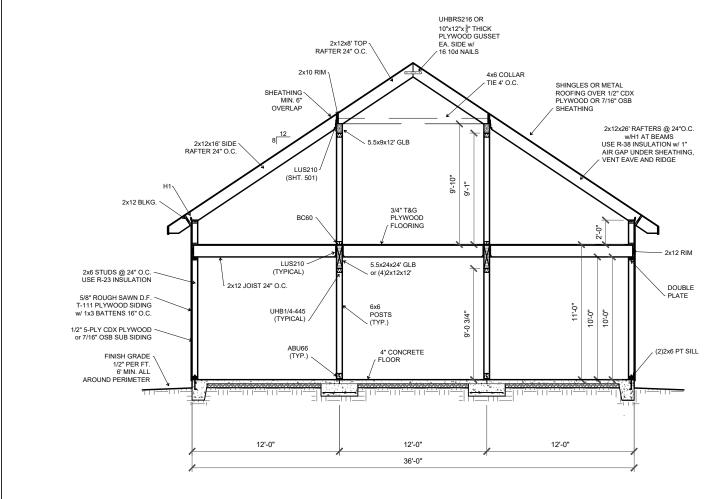

. Copyright 2015-2023. All rights reserved. This architectural plan and all derivative works are intended for one-time use only for Barn Factory customers unless otherwise expressed by written consent of copyright holder in accordance with

17 U.S.C. § 102. Any reproduction of this drawing for use on other projects, in whole or in part, is prohibited without the express written consent of the copyright holder and may be subject to compensation. This plan and all derivative works are general in nature and subject to modification by local code requirements. Review by a licensed engineer is recommended and may be required.

You the owner will need to provide the following from your local permit office; Wind Load Ground snow Load Frost Depth Seismic Zone Plan Size 11x17 or 24x36 Site address