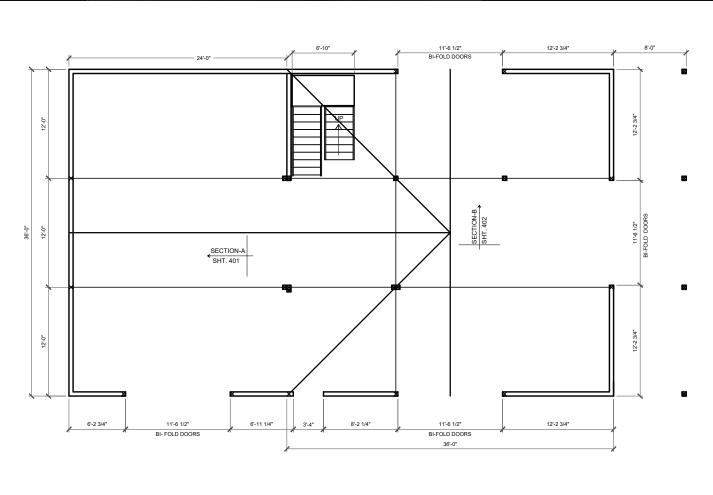

Copyright 2015-2023. All rights reserved. This architectural plan and all derivative works are intended for one-time use only for Barn Factory customers unless otherwise expressed by written consent of copyright holder in accordance with

17 U.S.C. § 102. Any reproduction of this drawing for use on other projects, in whole or in part, is prohibited without the express written consent of the copyright holder and may be subject to compensation. This plan and all derivative works are general in nature and subject to modification by local code requirements. Review by a licensed engineer is recommended and may be required.

You the owner will need to provide the following from your local permit office; Wind Load Ground snow Load Frost Depth Seismic Zone Plan Size 11x17 or 24x36 Site address