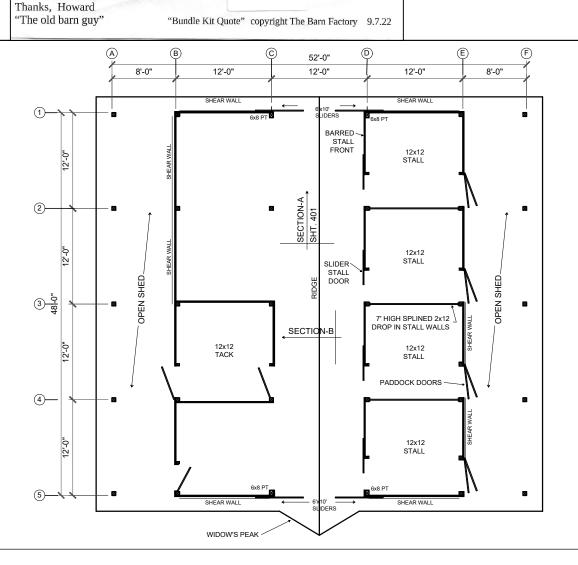

ton. Copyright 2015-2023. All rights reserved. This architectural plan and all derivative works are intended for one-time use only for Barn Factory customers unless otherwise expressed by written consent of copyright holder in accordance

17 U.S.C. § 102. Any reproduction of this drawing for use on other projects, in whole or in part, is prohibited without the express written consent of the copyright holder and may be subject to compensation. This plan and all derivative works are general in nature and subject to modification by local code requirements. Review by a licensed engineer is recommended and may be required.

You the owner will need to provide the following from your local permit office; Wind Load Ground snow Load Frost Depth Seismic Zone Plan Size 11x17 or 24x36 Site address