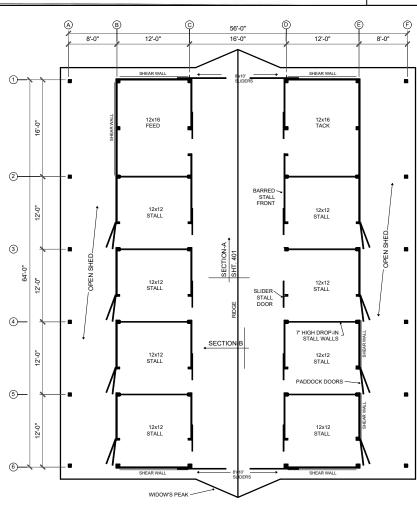

ton. Copyright 2015-2023. All rights reserved. This architectural plan and all derivative works are intended for one-time use only for Barn Factory customers unless otherwise expressed by written consent of copyright holder in accordance

17 U.S.C. § 102. Any reproduction of this drawing for use on other projects, in whole or in part, is prohibited without the express written consent of the copyright holder and may be subject to compensation. This plan and all derivative works are general in nature and subject to modification by local code requirements. Review by a licensed engineer is recommended and may be required.

You the owner will need to provide the following from your local permit office; Wind Load Ground snow Load Frost Depth Seismic Zone Plan Size 11x17 or 24x36 Site address