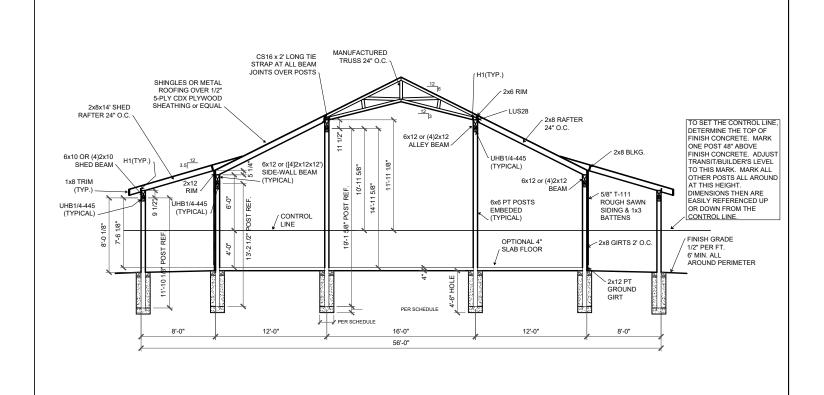

You the owner will need to provide the following from your local permit office; Wind Load Ground snow Load Frost Depth Seismic Zone Plan Size 11x17 or 24x36 Site address