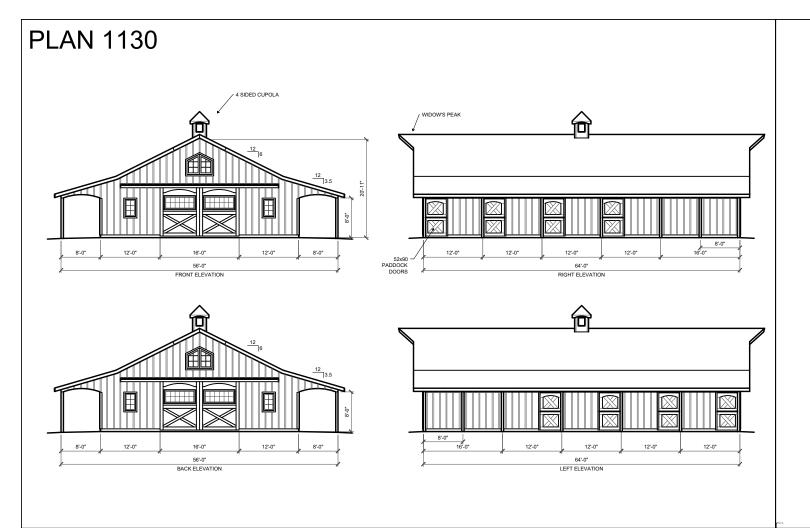

You the owner will need to provide the following from your local permit office; Wind Load Ground snow Load Frost Depth Seismic Zone Plan Size 11x17 or 24x36 Site address