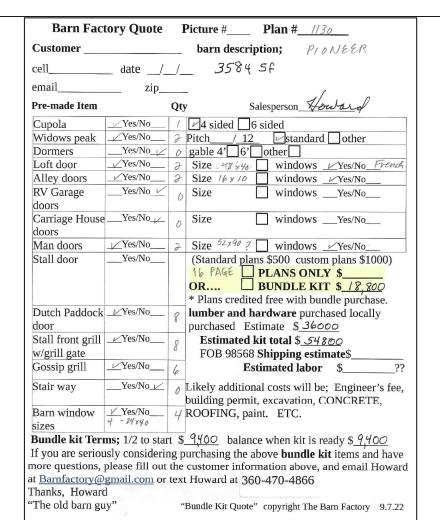

You the owner will need to provide the following from your local permit office; Wind Load Ground snow Load Frost Depth Seismic Zone Plan Size 11x17 or 24x36 Site address