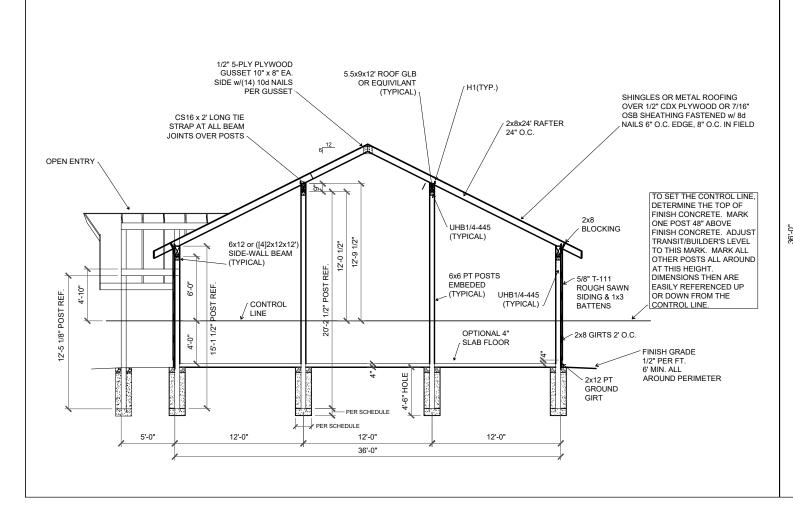

orton. Copyright 2015-2023. All rights reserved. This architectural plan and all derivative works are intended for one-time use only for Barn Factory customers unless otherwise expressed by written consent of copyright holder in accordance

17 U.S.C. § 102. Any reproduction of this drawing for use on other projects, in whole or in part, is prohibited without the express written consent of the copyright holder and may be subject to compensation. This plan and all derivative works are general in nature and subject to modification by local code requirements. Review by a licensed engineer is recommended and may be required.

You the owner will need to provide the following from your local permit office;
Wind Load
Ground snow Load
Frost Depth
Seismic Zone
Plan Size 11x17 or 24x36
Site address