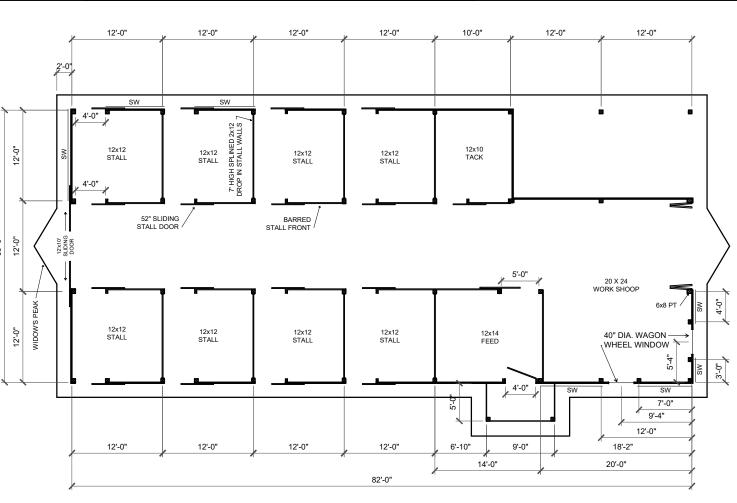

ton. Copyright 2015-2023. All rights reserved. This architectural plan and all derivative works are intended for one-time use only for Barn Factory customers unless otherwise expressed by written consent of copyright holder in accordance

17 U.S.C. § 102. Any reproduction of this drawing for use on other projects, in whole or in part, is prohibited without the express written consent of the copyright holder and may be subject to compensation. This plan and all derivative works are general in nature and subject to modification by local code requirements. Review by a licensed engineer is recommended and may be required.

You the owner will need to provide the following from your local permit office;
Wind Load
Ground snow Load
Frost Depth
Seismic Zone
Plan Size 11x17 or 24x36
Site address