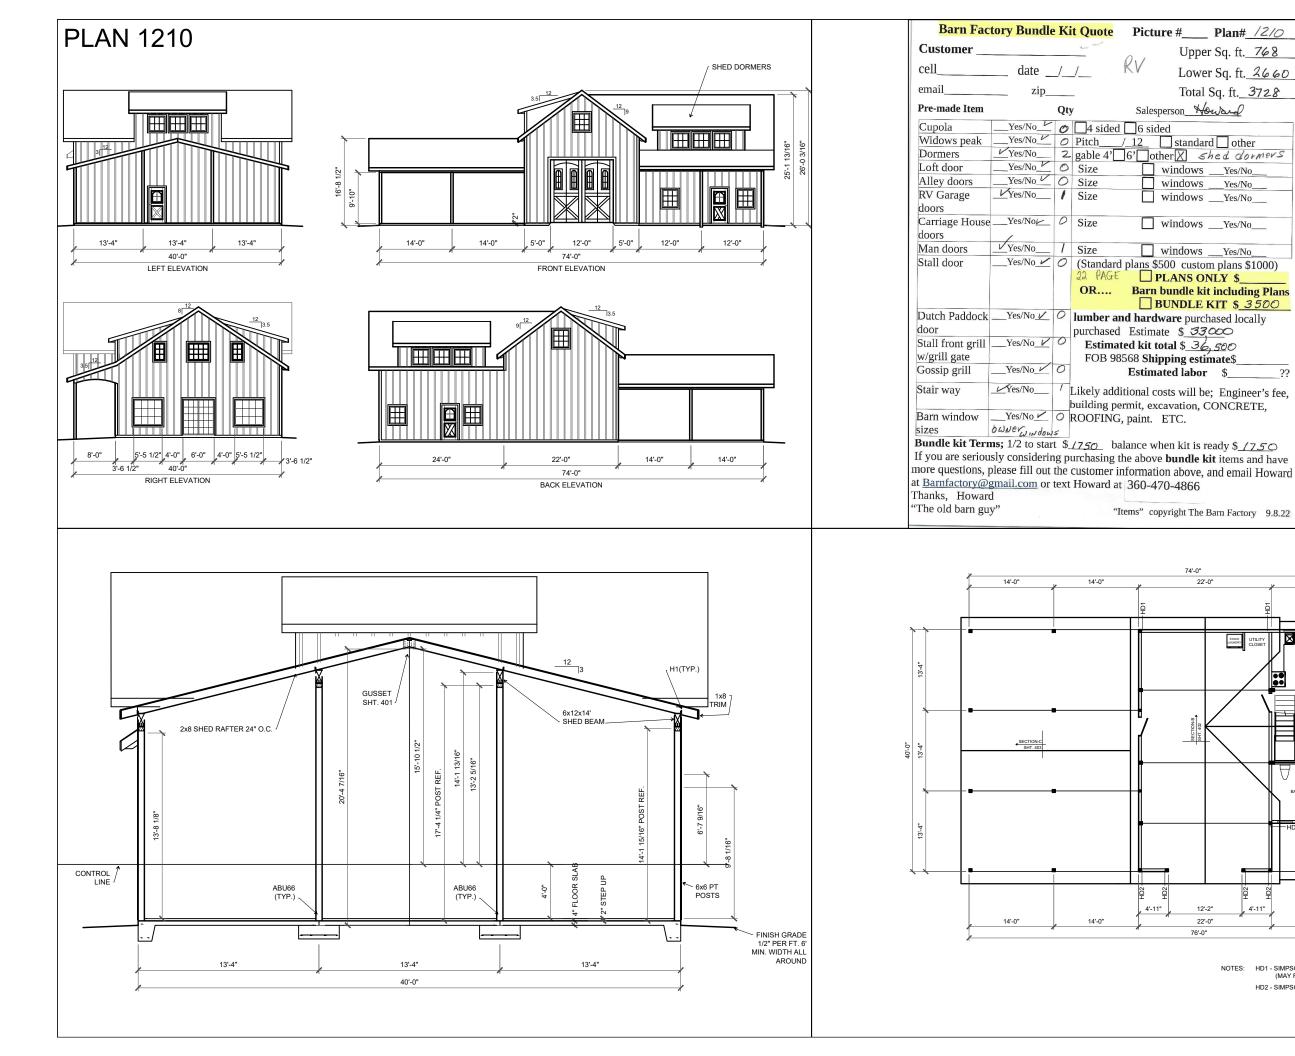

| Plan#_ /2/0                                                                                | BARNFACTORY.COM<br>P.O. BOX 339                                                                                                                                                                                |
|--------------------------------------------------------------------------------------------|----------------------------------------------------------------------------------------------------------------------------------------------------------------------------------------------------------------|
| pper Sq. ft. 768                                                                           | Oakville, Washington 98568                                                                                                                                                                                     |
| ower Sq. ft. 2660                                                                          | BARN PLANS AND                                                                                                                                                                                                 |
| otal Sq. ft. <u>372.8</u>                                                                  | PREMADE ITEMS BUNDLE KITS                                                                                                                                                                                      |
| Howard                                                                                     | e-mail: barnfactory@gmail.com                                                                                                                                                                                  |
|                                                                                            | BARN FACTORY                                                                                                                                                                                                   |
| ndard other<br>shed dormers                                                                | these plans are designed by and the property of<br>Howard Horton. Copyright 2015-2023. All rights<br>reserved. This architectural plan and all derivative<br>works are intended for one-time use only for Barn |
| DWSYes/No<br>DWSYes/No                                                                     | Factory customers unless otherwise expressed by<br>written consent of copyright holder in accordance                                                                                                           |
| OWSYes/No                                                                                  | with<br>17 U.S.C. § 102. Any reproduction of this drawing                                                                                                                                                      |
| DWSYes/No                                                                                  | for use on other projects, in whole or in part, is<br>prohibited without the express written consent of<br>the copyright holder and may be subject to                                                          |
| DwsYes/No<br>ustom plans \$1000)                                                           | compensation. This plan and all derivative works<br>are general in nature and subject to modification<br>by local code requirements. Review by a licensed                                                      |
| SONLY \$                                                                                   | engineer is recommended and may be required.                                                                                                                                                                   |
| le kit including Plans<br>LE KIT \$ <u>3500</u>                                            | You the owner will need to provide the following<br>from your local permit office;                                                                                                                             |
| Durchased locally                                                                          | Wind Load                                                                                                                                                                                                      |
| 33000                                                                                      | Ground snow Load                                                                                                                                                                                               |
| 36,500                                                                                     | Frost Depth<br>Seismic Zone                                                                                                                                                                                    |
| estimate\$                                                                                 | Plan Size 11x17 or 24x36                                                                                                                                                                                       |
| abor \$?                                                                                   | Site address                                                                                                                                                                                                   |
| ill be; Engineer's fee,<br>on, CONCRETE,                                                   |                                                                                                                                                                                                                |
| t is ready \$ <u>/7.50</u><br><b>dle kit</b> items and have<br>ove, and email Howard<br>66 |                                                                                                                                                                                                                |
|                                                                                            |                                                                                                                                                                                                                |