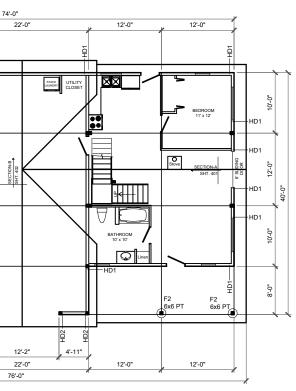

NOTES: HD1 - SIMPSON HDU8 w/ SSTB24 ANCHOR BOLT (MAY REQUIRE DEEPENING FTG. IN A.B. REGION) HD2 - SIMPSON HDU11 w/ SSTB28 ANCHOR BOLT