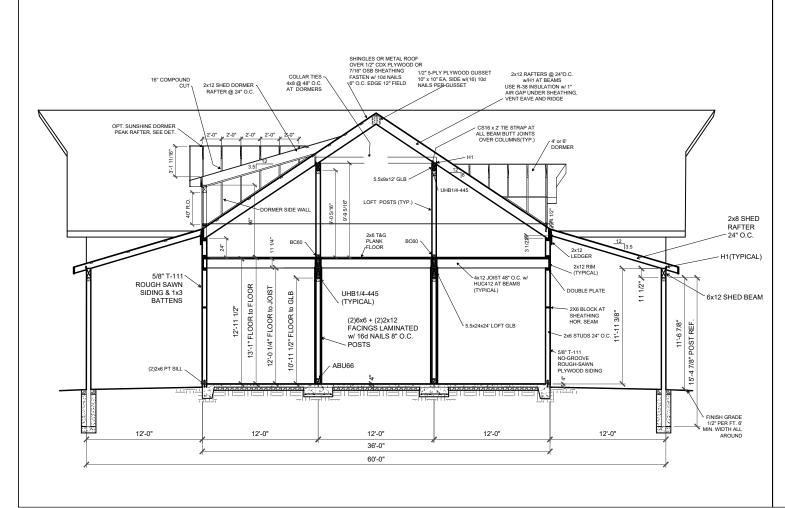

orton. Copyright 2015-2023. All rights reserved. This architectural plan and all derivative works are intended for one-time use only for Barn Factory customers unless otherwise expressed by written consent of copyright holder in accordance

17 U.S.C. § 102. Any reproduction of this drawing for use on other projects, in whole or in part, is prohibited without the express written consent of the copyright holder and may be subject to compensation. This plan and all derivative works are general in nature and subject to modification by local code requirements. Review by a licensed engineer is recommended and may be required.

You the owner will need to provide the following from your local permit office;
Wind Load
Ground snow Load
Frost Depth
Seismic Zone
Plan Size 11x17 or 24x36
Site address