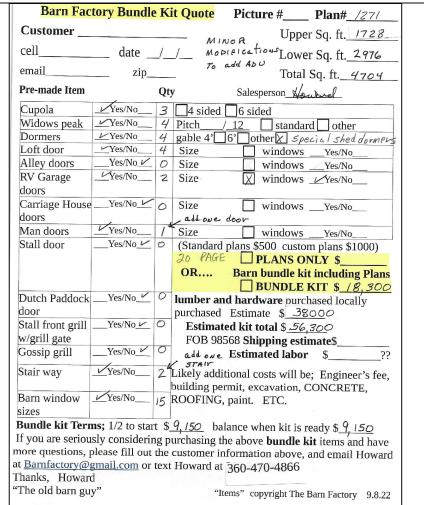

You the owner will need to provide the following from your local permit office; Wind Load Ground snow Load

Frost Depth
Seismic Zone
Plan Size 11x17 or 24x36
Site address