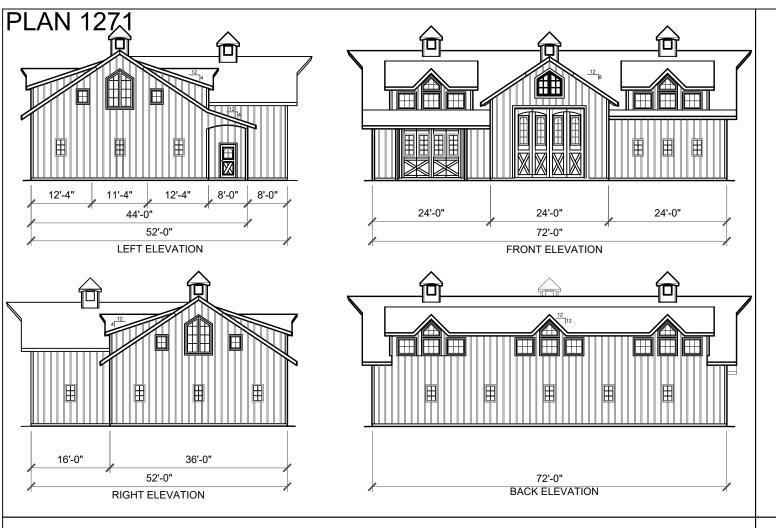

You the owner will need to provide the following from your local permit office; Wind Load Ground snow Load

Frost Depth
Seismic Zone
Plan Size 11x17 or 24x36
Site address