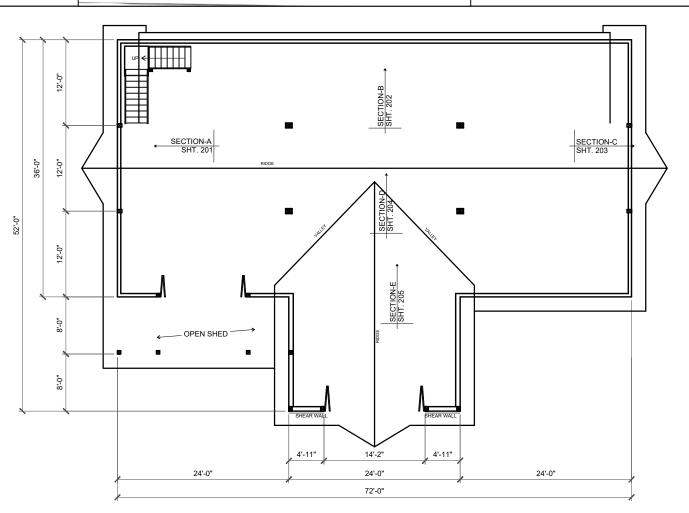

on. Copyright 2015-2023. All rights reserved. This architectural plan and all derivative works are intended for one-time use only for Barn Factory customers unless otherwise expressed by written consent of copyright holder in accordance

17 U.S.C. § 102. Any reproduction of this drawing for use on other projects, in whole or in part, is prohibited without the express written consent of the copyright holder and may be subject to compensation. This plan and all derivative works are general in nature and subject to modification by local code requirements. Review by a licensed engineer is recommended and may be required.

You the owner will need to provide the following from your local permit office; Wind Load Ground snow Load

Frost Depth
Seismic Zone
Plan Size 11x17 or 24x36
Site address