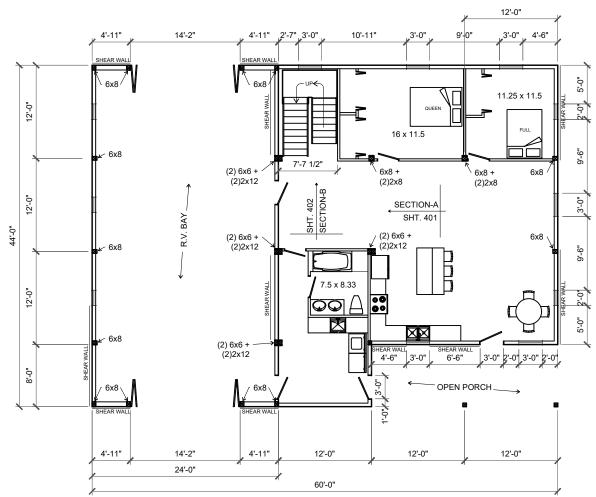

on. Copyright 2015-2023. All rights reserved. This architectural plan and all derivative works are intended for one-time use only for Barn Factory customers unless otherwise expressed by written consent of copyright holder in accordance

17 U.S.C. § 102. Any reproduction of this drawing for use on other projects, in whole or in part, is prohibited without the express written consent of the copyright holder and may be subject to compensation. This plan and all derivative works are general in nature and subject to modification by local code requirements. Review by a licensed engineer is recommended and may be required.

You the owner will need to provide the following from your local permit office; Wind Load Ground snow Load Frost Depth Seismic Zone Plan Size 11x17 or 24x36

Site address