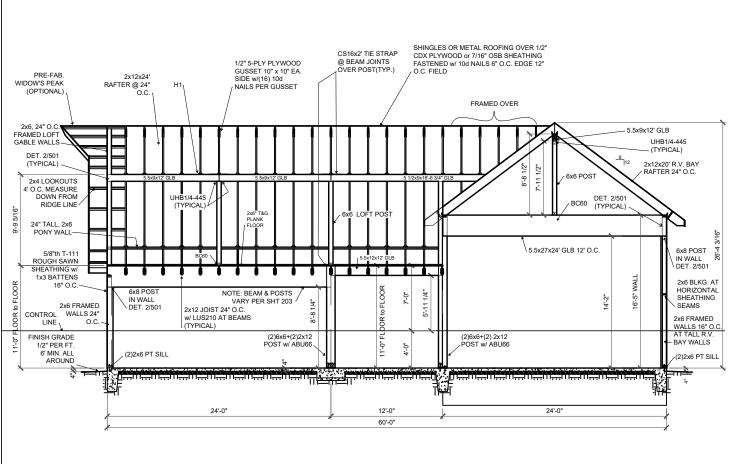

orton. Copyright 2015-2023. All rights reserved. This architectural plan and all derivative works are intended for one-time use only for Barn Factory customers unless otherwise expressed by written consent of copyright holder in accordance

17 U.S.C. § 102. Any reproduction of this drawing for use on other projects, in whole or in part, is prohibited without the express written consent of the copyright holder and may be subject to compensation. This plan and all derivative works are general in nature and subject to modification by local code requirements. Review by a licensed engineer is recommended and may be required.

You the owner will need to provide the following from your local permit office;
Wind Load
Ground snow Load
Frost Depth
Seismic Zone
Plan Size 11x17 or 24x36
Site address