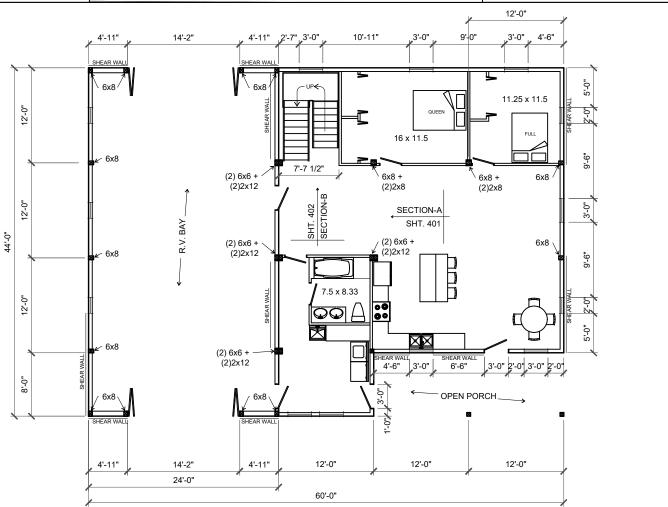

ton. Copyright 2015-2023. All rights reserved. This architectural plan and all derivative works are intended for one-time use only for Barn Factory customers unless otherwise expressed by written consent of copyright holder in accordance

17 U.S.C. § 102. Any reproduction of this drawing for use on other projects, in whole or in part, is prohibited without the express written consent of the copyright holder and may be subject to compensation. This plan and all derivative works are general in nature and subject to modification by local code requirements. Review by a licensed engineer is recommended and may be required.

You the owner will need to provide the following from your local permit office;
Wind Load
Ground snow Load
Frost Depth
Seismic Zone
Plan Size 11x17 or 24x36
Site address