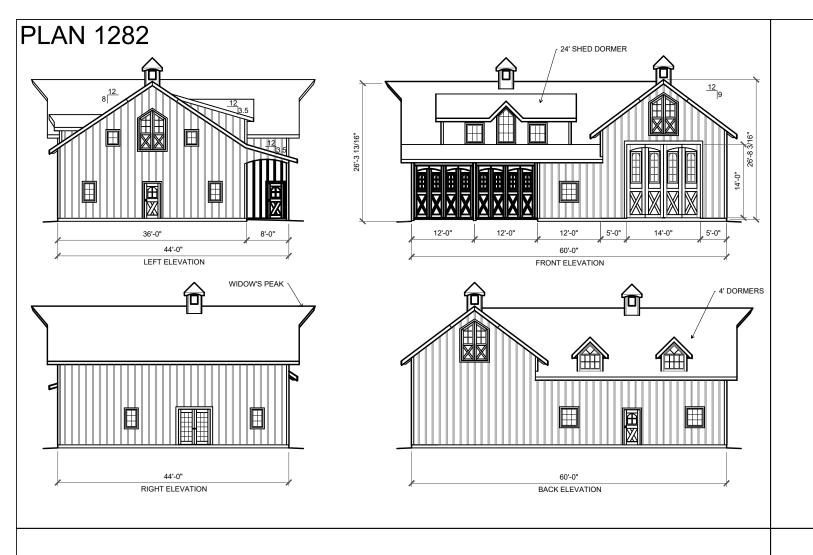

You the owner will need to provide the following from your local permit office; Wind Load Ground snow Load Frost Depth Seismic Zone Plan Size 11x17 or 24x36 Site address