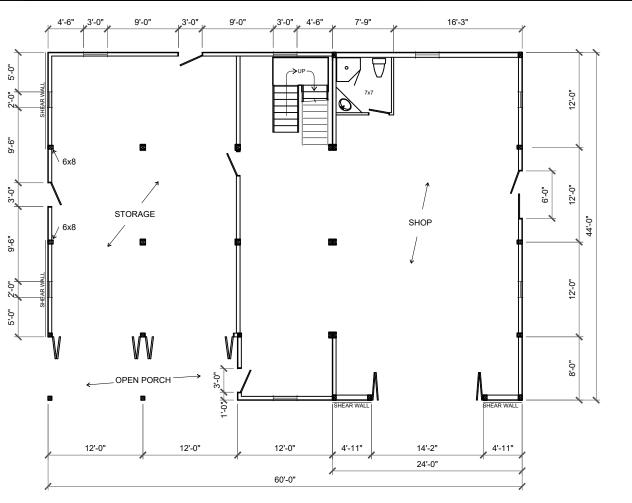

ton. Copyright 2015-2023. All rights reserved. This architectural plan and all derivative works are intended for one-time use only for Barn Factory customers unless otherwise expressed by written consent of copyright holder in accordance

17 U.S.C. § 102. Any reproduction of this drawing for use on other projects, in whole or in part, is prohibited without the express written consent of the copyright holder and may be subject to compensation. This plan and all derivative works are general in nature and subject to modification by local code requirements. Review by a licensed engineer is recommended and may be required.

You the owner will need to provide the following from your local permit office; Wind Load Ground snow Load Frost Depth Seismic Zone Plan Size 11x17 or 24x36 Site address