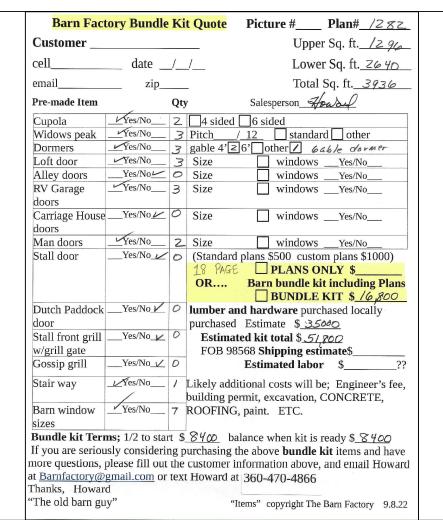

You the owner will need to provide the following from your local permit office; Wind Load Ground snow Load Frost Depth Seismic Zone Plan Size 11x17 or 24x36 Site address