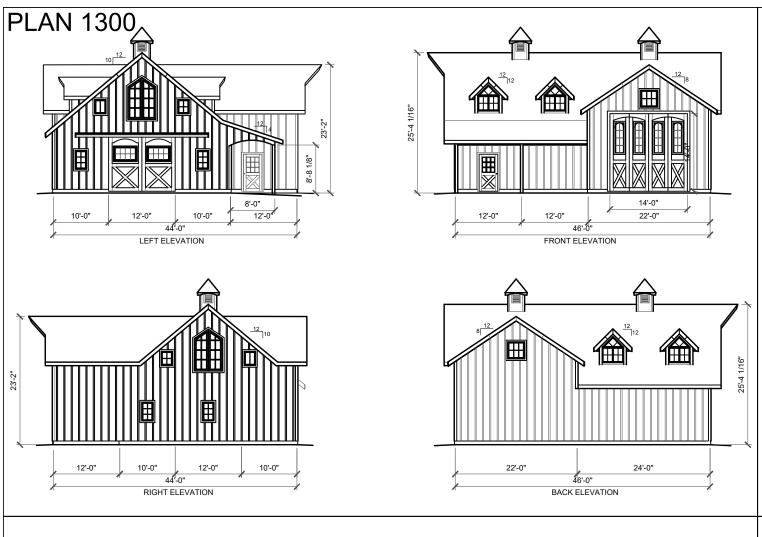

You the owner will need to provide the following from your local permit office; Wind Load Ground snow Load Frost Depth Seismic Zone Plan Size 11x17 or 24x36 Site address