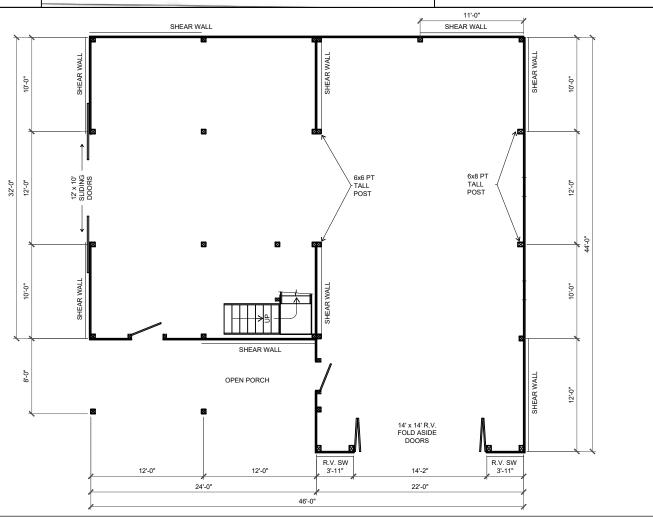

You the owner will need to provide the following from your local permit office; Wind Load Ground snow Load Frost Depth Seismic Zone Plan Size 11x17 or 24x36 Site address