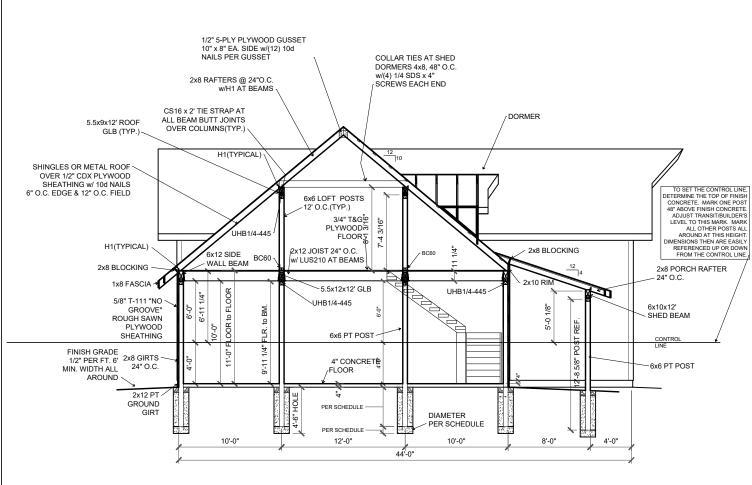

You the owner will need to provide the following from your local permit office; Wind Load Ground snow Load Frost Depth Seismic Zone Plan Size 11x17 or 24x36 Site address