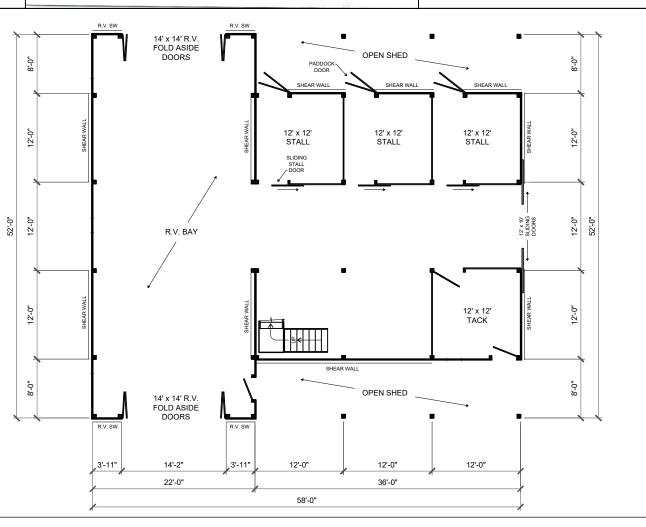

ton. Copyright 2015-2023. All rights reserved. This architectural plan and all derivative works are intended for one-time use only for Barn Factory customers unless otherwise expressed by written consent of copyright holder in accordance

17 U.S.C. § 102. Any reproduction of this drawing for use on other projects, in whole or in part, is prohibited without the express written consent of the copyright holder and may be subject to compensation. This plan and all derivative works are general in nature and subject to modification by local code requirements. Review by a licensed engineer is recommended and may be required.

You the owner will need to provide the following from your local permit office;
Wind Load
Ground snow Load
Frost Depth
Seismic Zone
Plan Size 11x17 or 24x36
Site address