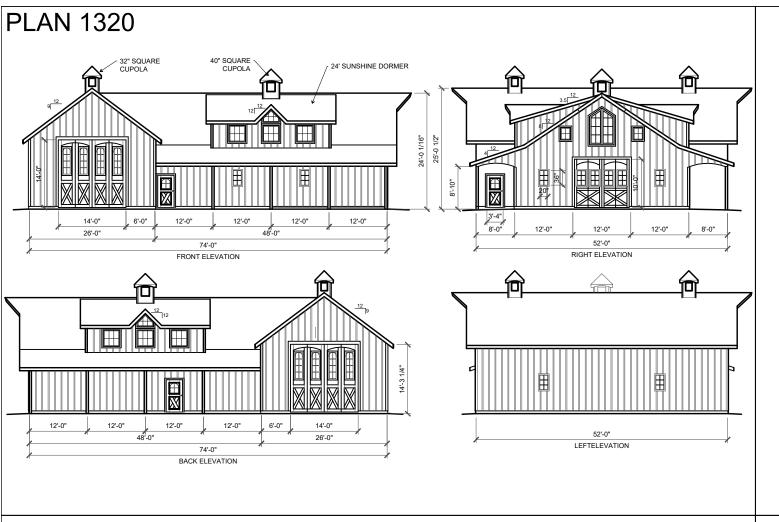

You the owner will need to provide the following from your local permit office; Wind Load Ground snow Load Frost Depth Seismic Zone Plan Size 11x17 or 24x36 Site address