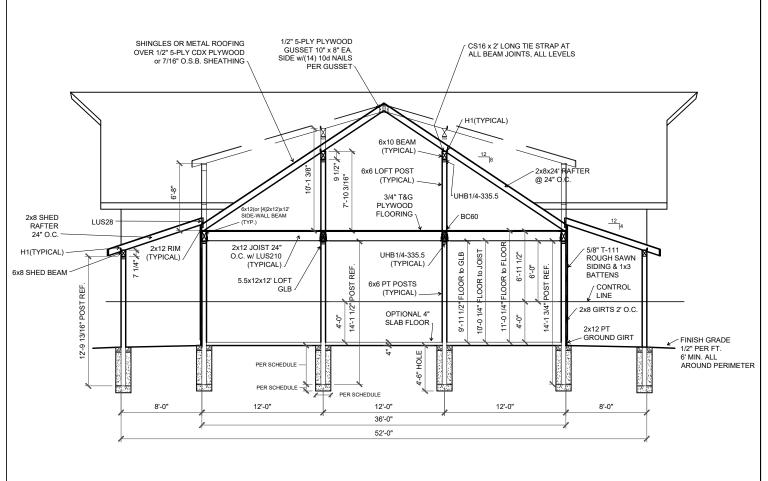

orton. Copyright 2015-2023. All rights reserved. This architectural plan and all derivative works are intended for one-time use only for Barn Factory customers unless otherwise expressed by written consent of copyright holder in accordance

17 U.S.C. § 102. Any reproduction of this drawing for use on other projects, in whole or in part, is prohibited without the express written consent of the copyright holder and may be subject to compensation. This plan and all derivative works are general in nature and subject to modification by local code requirements. Review by a licensed engineer is recommended and may be required.

You the owner will need to provide the following from your local permit office; Wind Load Ground snow Load Frost Depth Sesmic Zone Plan Size 11x17 or 24x36

Site address