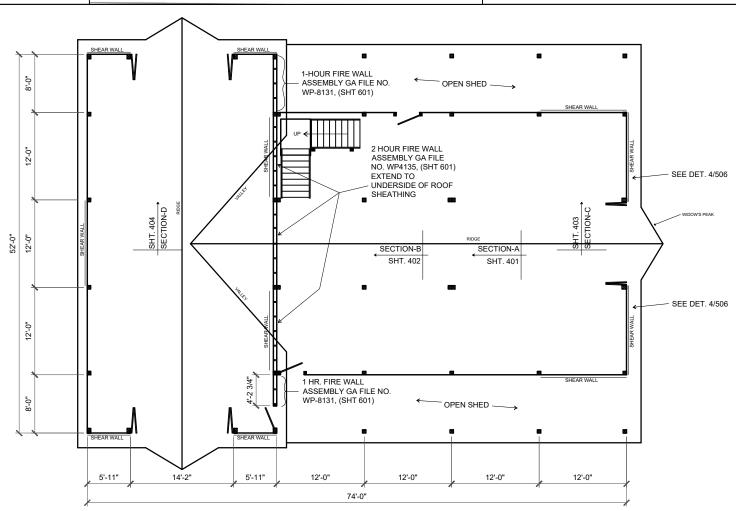

ton. Copyright 2015-2023. All rights reserved. This architectural plan and all derivative works are intended for one-time use only for Barn Factory customers unless otherwise expressed by written consent of copyright holder in accordance

17 U.S.C. § 102. Any reproduction of this drawing for use on other projects, in whole or in part, is prohibited without the express written consent of the copyright holder and may be subject to compensation. This plan and all derivative works are general in nature and subject to modification by local code requirements. Review by a licensed engineer is recommended and may be required.

You the owner will need to provide the following from your local permit office; Wind Load Ground snow Load Frost Depth Sesmic Zone Plan Size 11x17 or 24x36

Site address