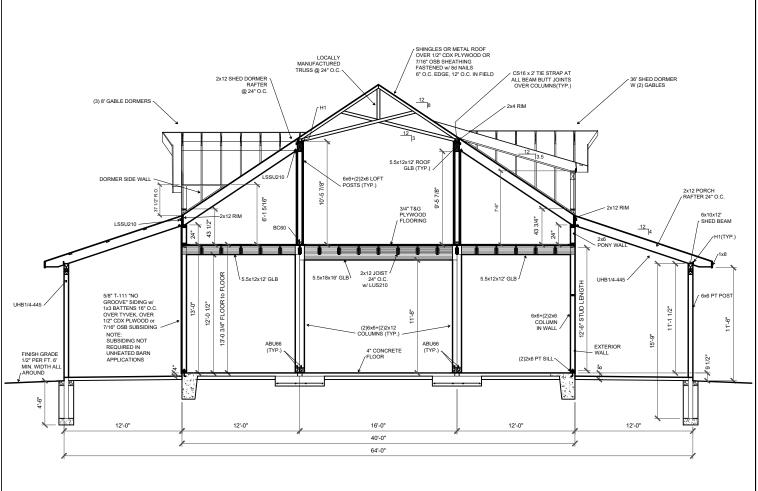

orton. Copyright 2015-2023. All rights reserved. This architectural plan and all derivative works are intended for one-time use only for Barn Factory customers unless otherwise expressed by written consent of copyright holder in accordance

17 U.S.C. § 102. Any reproduction of this drawing for use on other projects, in whole or in part, is prohibited without the express written consent of the copyright holder and may be subject to compensation. This plan and all derivative works are general in nature and subject to modification by local code requirements. Review by a licensed engineer is recommended and may be required.

You the owner will need to provide the following from your local permit office; Wind Load Ground snow Load Frost Depth Seismic Zone Plan Size 11x17 or 24x36 Site address