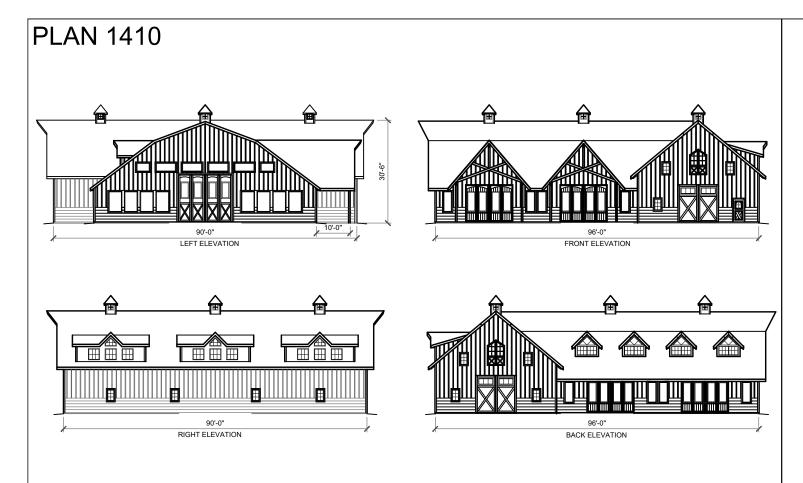

You the owner will need to provide the following from your local permit office; Wind Load Ground snow Load Frost Depth Seismic Zone

Plan Size 11x17 or 24x36 Site address