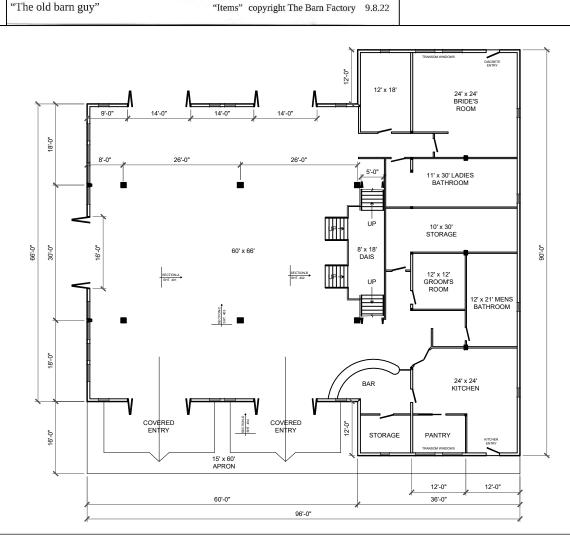

You the owner will need to provide the following from your local permit office; Wind Load Ground snow Load Frost Depth Seismic Zone

Plan Size 11x17 or 24x36 Site address