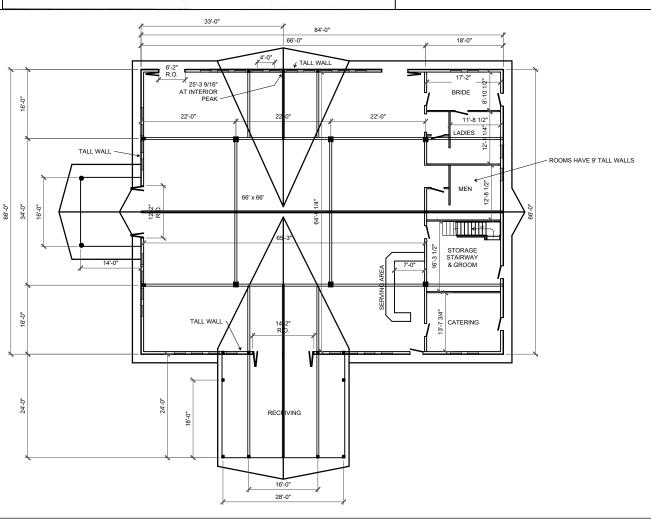

Copyright 2015-2023. All rights reserved. This architectural plan and all derivative works are intended for one-time use only for Barn Factory customers unless otherwise expressed by written consent of copyright holder in accordance with

17 U.S.C. § 102. Any reproduction of this drawing for use on other projects, in whole or in part, is prohibited without the express written consent of the copyright holder and may be subject to compensation. This plan and all derivative works are general in nature and subject to modification by local code requirements. Review by a licensed engineer is recommended and may be required.

You the owner will need to provide the following from your local permit office; Wind Load Ground snow Load Frost Depth Seismic Zone Plan Size 11x17 or 24x36 Site address