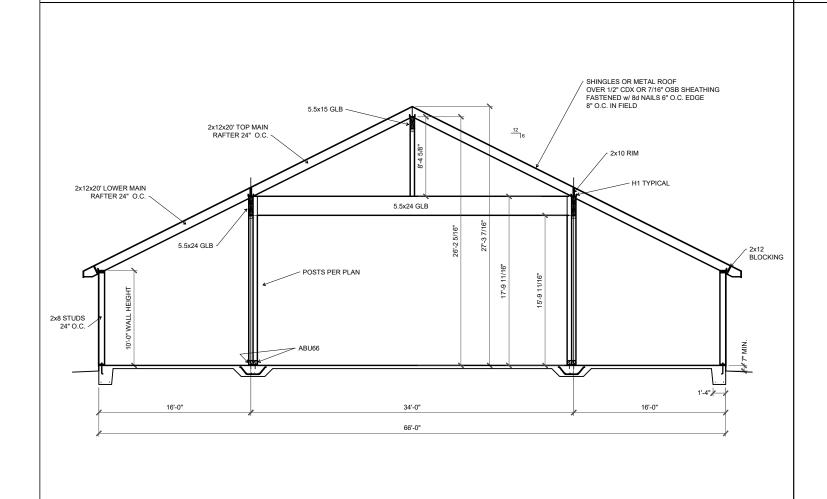

. Copyright 2015-2023. All rights reserved. This architectural plan and all derivative works are intended for one-time use only for Barn Factory customers unless otherwise expressed by written consent of copyright holder in accordance with

17 U.S.C. § 102. Any reproduction of this drawing for use on other projects, in whole or in part, is prohibited without the express written consent of the copyright holder and may be subject to compensation. This plan and all derivative works are general in nature and subject to modification by local code requirements. Review by a licensed engineer is recommended and may be required.

You the owner will need to provide the following from your local permit office; Wind Load Ground snow Load Frost Depth Seismic Zone Plan Size 11x17 or 24x36 Site address