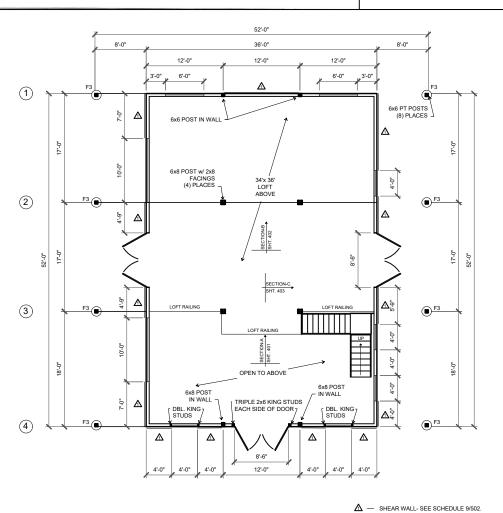

You the owner will need to provide the following from your local permit office; Wind Load Ground snow Load Frost Depth Seismic Zone Plan Size 11x17 or 24x36 Site address