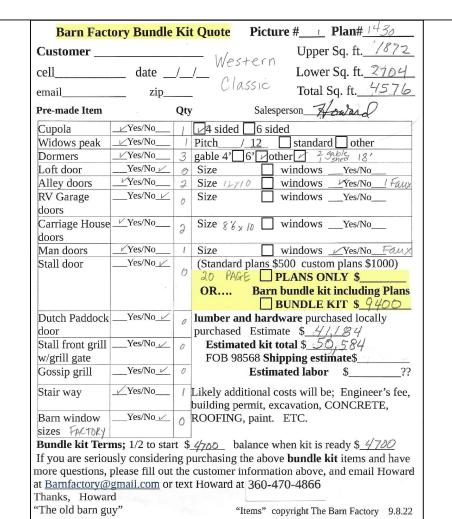

You the owner will need to provide the following from your local permit office; Wind Load Ground snow Load Frost Depth Seismic Zone Plan Size 11x17 or 24x36 Site address