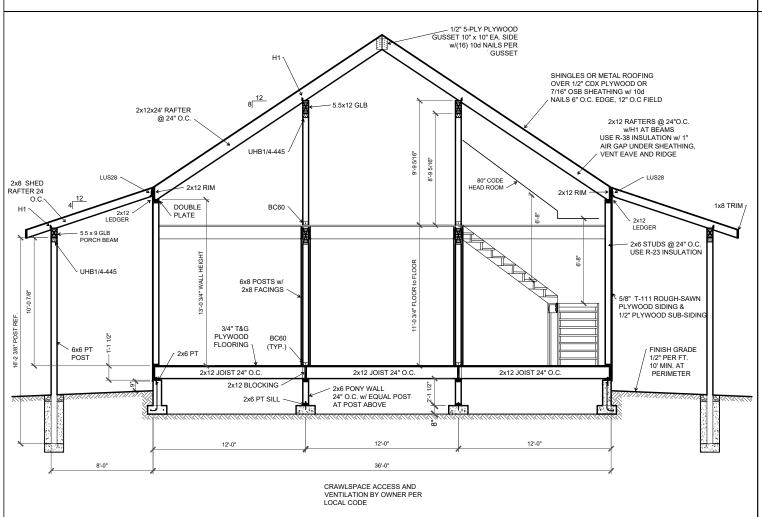

You the owner will need to provide the following from your local permit office; Wind Load Ground snow Load Frost Depth Seismic Zone Plan Size 11x17 or 24x36 Site address