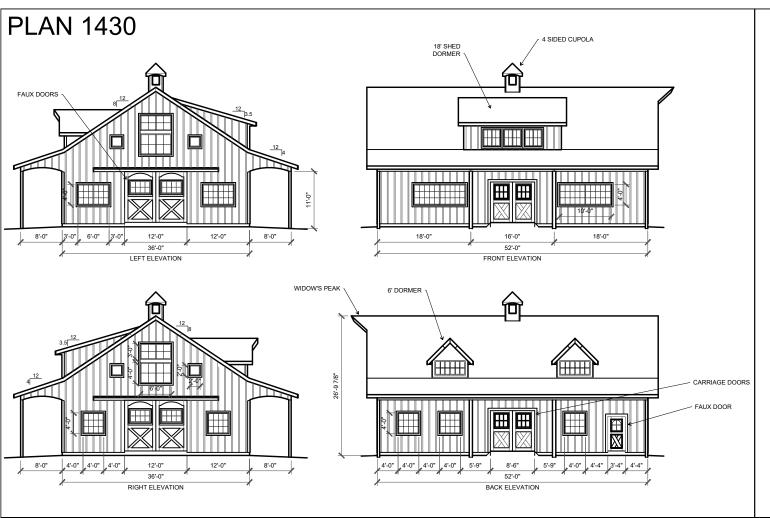

You the owner will need to provide the following from your local permit office; Wind Load Ground snow Load Frost Depth Seismic Zone Plan Size 11x17 or 24x36 Site address