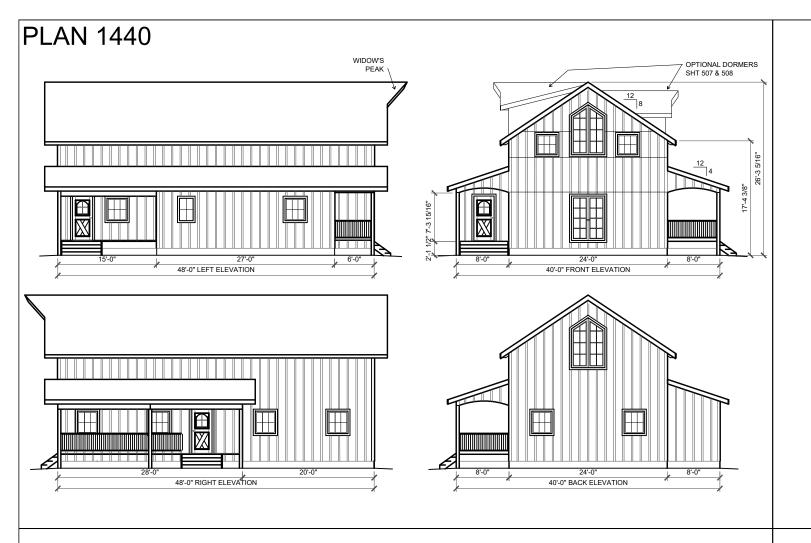

You the owner will need to provide the following from your local permit office; Wind Load Ground snow Load Frost Depth Seismic Zone

Plan Size 11x17 or 24x36

Site address

24'-0"  $\odot$  $\odot$ BEDROOM 2