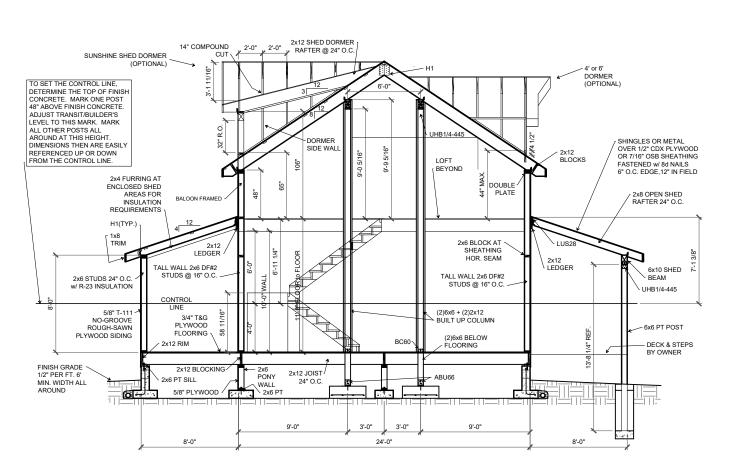

You the owner will need to provide the following from your local permit office; Wind Load Ground snow Load Frost Depth Seismic Zone

Plan Size 11x17 or 24x36

Site address

24'-0"  $\odot$  $\odot$ BEDROOM 2