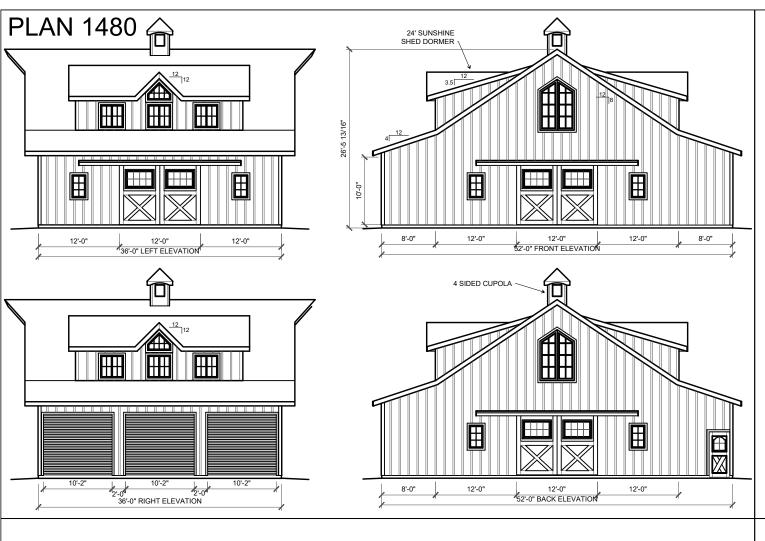

You the owner will need to provide the following from your local permit office; Wind Load Ground snow Load Frost Depth Seismic Zone Plan Size 11x17 or 24x36 Site address