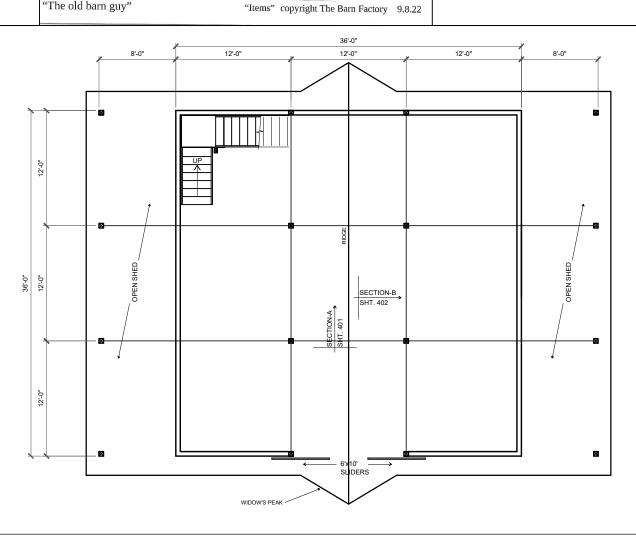

You the owner will need to provide the following from your local permit office; Wind Load Ground snow Load Frost Depth Seismic Zone Plan Size 11x17 or 24x36 Site address