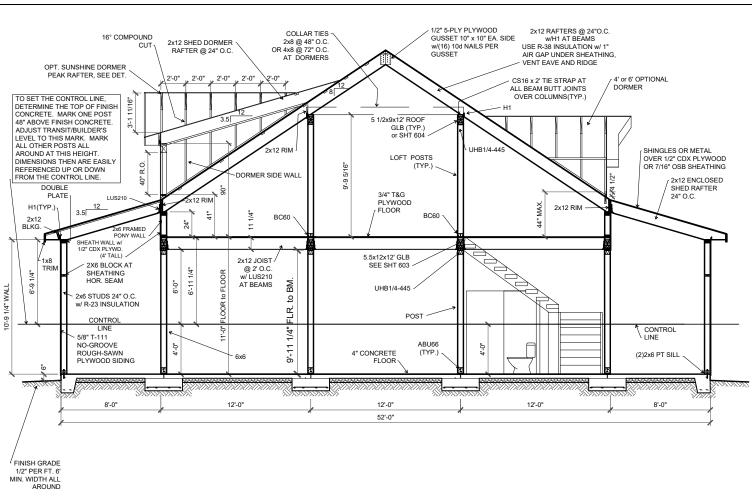

You the owner will need to provide the following from your local permit office; Wind Load Ground snow Load Frost Depth Seismic Zone Plan Size 11x17 or 24x36 Site address