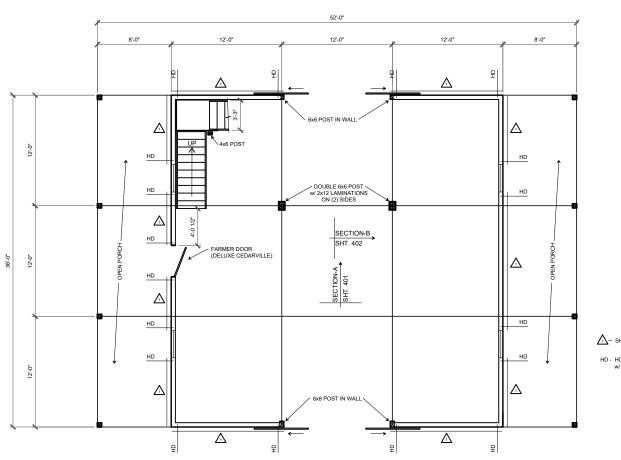

\_\_\_\_\_\_ SHEAR WALL, SEE DET. 9/502

HD - HOLD DOWN, SIMPSON HDU2-SDS w/ SIMPSON SSTB16. SEE DET. 10/502