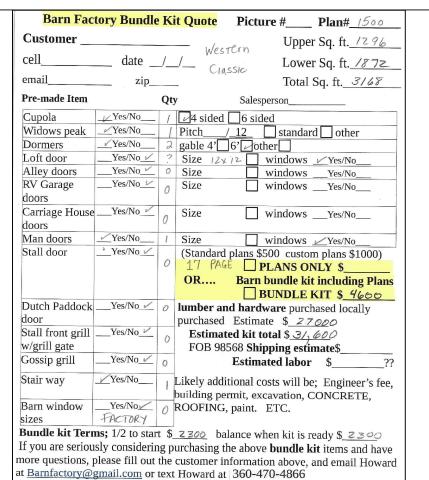

You the owner will need to provide the following from your local permit office;
Wind Load
Ground snow Load
Frost Depth
Seismic Zone
Plan Size 11x17 or 24x36
Site address

"Items" copyright The Barn Factory 9.8.22