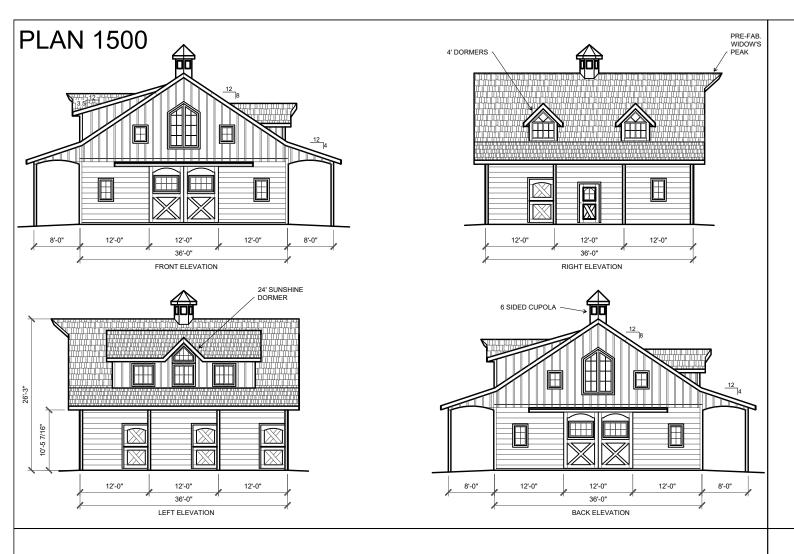

You the owner will need to provide the following from your local permit office;
Wind Load
Ground snow Load
Frost Depth
Seismic Zone
Plan Size 11x17 or 24x36
Site address

"Items" copyright The Barn Factory 9.8.22