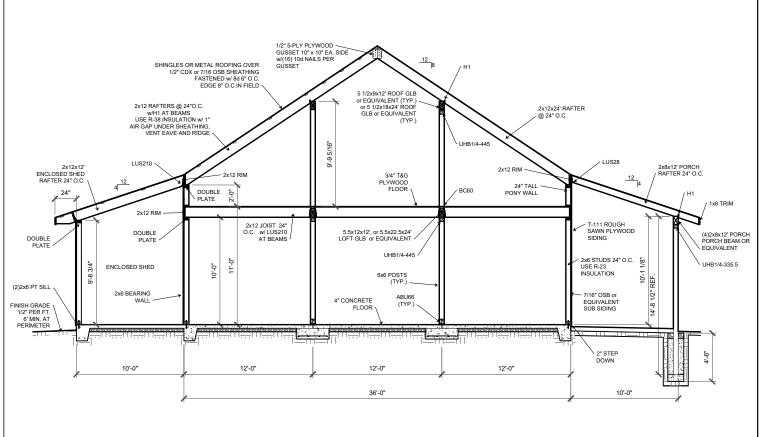

. Copyright 2015-2023. All rights reserved. This architectural plan and all derivative works are intended for one-time use only for Barn Factory customers unless otherwise expressed by written consent of copyright holder in accordance with

17 U.S.C. § 102. Any reproduction of this drawing for use on other projects, in whole or in part, is prohibited without the express written consent of the copyright holder and may be subject to compensation. This plan and all derivative works are general in nature and subject to modification by local code requirements. Review by a licensed engineer is recommended and may be required.

You the owner will need to provide the following from your local permit office;
Wind Load
Ground snow Load
Frost Depth
Seismic Zone
Plan Size 11x17 or 24x36
Site address