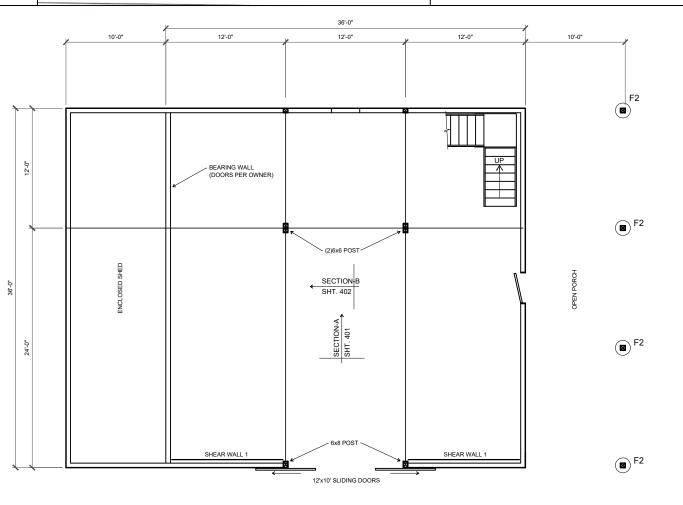

Copyright 2015-2023. All rights reserved. This architectural plan and all derivative works are intended for one-time use only for Barn Factory customers unless otherwise expressed by written consent of copyright holder in accordance with

17 U.S.C. § 102. Any reproduction of this drawing for use on other projects, in whole or in part, is prohibited without the express written consent of the copyright holder and may be subject to compensation. This plan and all derivative works are general in nature and subject to modification by local code requirements. Review by a licensed engineer is recommended and may be required.

You the owner will need to provide the following from your local permit office;
Wind Load
Ground snow Load
Frost Depth
Seismic Zone
Plan Size 11x17 or 24x36
Site address