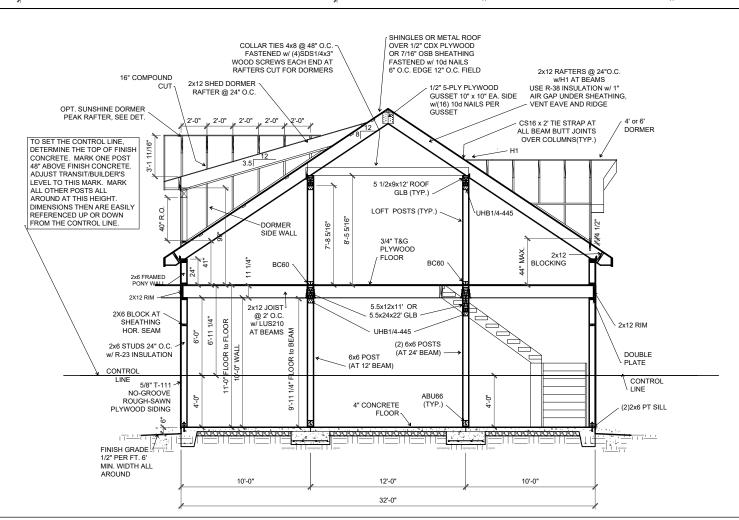

rton. Copyright 2015-2023. All rights reserved. This architectural plan and all derivative works are intended for one-time use only for Barn Factory customers unless otherwise expressed by written consent of copyright holder in accordance

17 U.S.C. § 102. Any reproduction of this drawing for use on other projects, in whole or in part, is prohibited without the express written consent of the copyright holder and may be subject to compensation. This plan and all derivative works are general in nature and subject to modification by local code requirements. Review by a licensed engineer is recommended and may be required.

You the owner will need to provide the following from your local permit office; Wind Load Ground snow Load Frost Depth Seismic Zone Plan Size 11x17 or 24x36

Site address