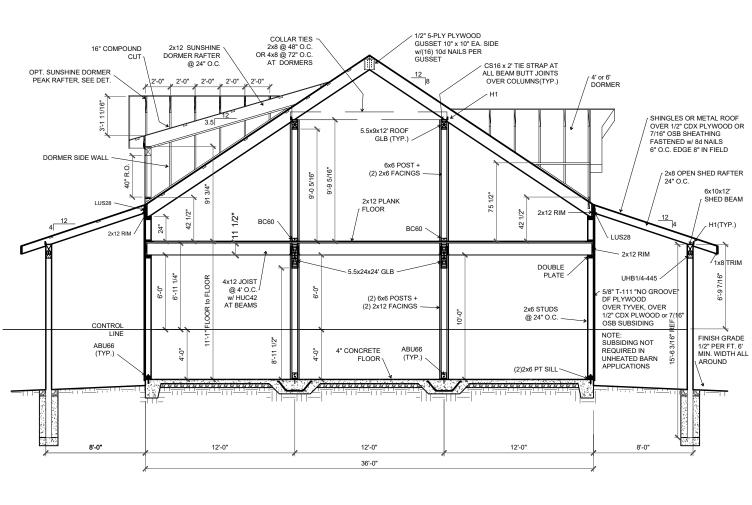

BARNFACTORY.COM P.O. BOX 339 Oakville, Washington 98568 BARN PLANS AND PREMADE ITEMS BUNDLE KITS

e-mail: barnfactory@gmail.com

## BARN FACTORY

these plans are designed by and the property of Howard Horton. Copyright 2015-2023. All rights reserved. This architectural plan and all derivative works are intended for one-time use only for Barn Factory customers unless otherwise expressed by written consent of copyright holder in accordance with

17 U.S.C. § 102. Any reproduction of this drawing for use on other projects, in whole or in part, is prohibited without the express written consent of the copyright holder and may be subject to compensation. This plan and all derivative works are general in nature and subject to modification by local code requirements. Review by a licensed engineer is recommended and may be required.

You the owner will need to provide the following from your local permit office; Wind Load Ground snow Load Frost Depth Seismic Zone Plan Size 11x17 or 24x36 Site address