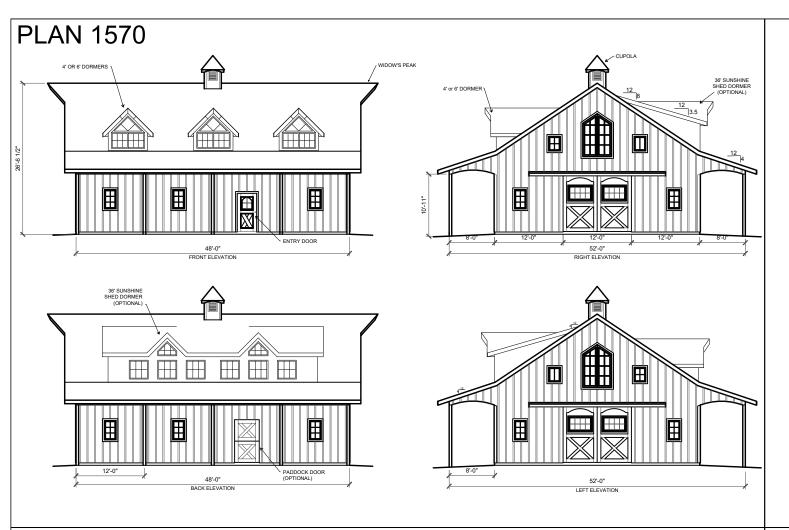

BARNFACTORY.COM P.O. BOX 339 Oakville, Washington 98568 BARN PLANS AND PREMADE ITEMS BUNDLE KITS

e-mail: barnfactory@gmail.com

## BARN FACTORY

these plans are designed by and the property of Howard Horton. Copyright 2015-2023. All rights reserved. This architectural plan and all derivative works are intended for one-time use only for Barn Factory customers unless otherwise expressed by written consent of copyright holder in accordance with

17 U.S.C. § 102. Any reproduction of this drawing for use on other projects, in whole or in part, is prohibited without the express written consent of the copyright holder and may be subject to compensation. This plan and all derivative works are general in nature and subject to modification by local code requirements. Review by a licensed engineer is recommended and may be required.

You the owner will need to provide the following from your local permit office; Wind Load Ground snow Load Frost Depth Seismic Zone Plan Size 11x17 or 24x36 Site address