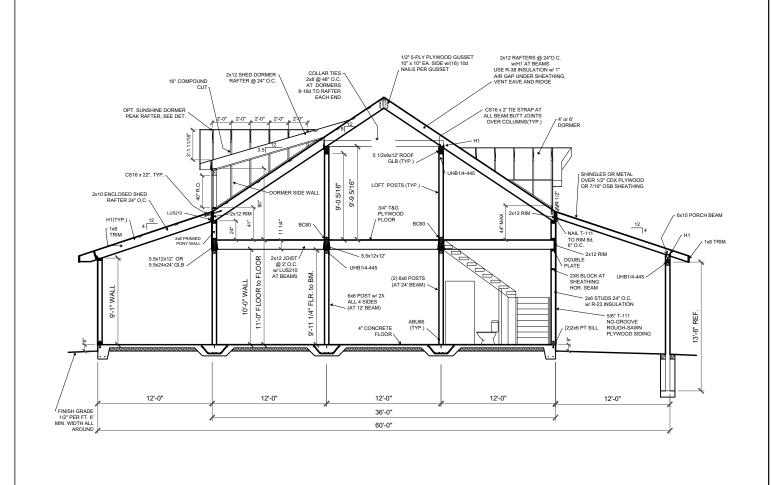

. Copyright 2015-2023. All rights reserved. This architectural plan and all derivative works are intended for one-time use only for Barn Factory customers unless otherwise expressed by written consent of copyright holder in accordance with

17 U.S.C. § 102. Any reproduction of this drawing for use on other projects, in whole or in part, is prohibited without the express written consent of the copyright holder and may be subject to compensation. This plan and all derivative works are general in nature and subject to modification by local code requirements. Review by a licensed engineer is recommended and may be required.

You the owner will need to provide the following from your local permit office;
Wind Load
Ground snow Load
Frost Depth
Seismic Zone
Plan Size 11x17 or 24x36
Site address