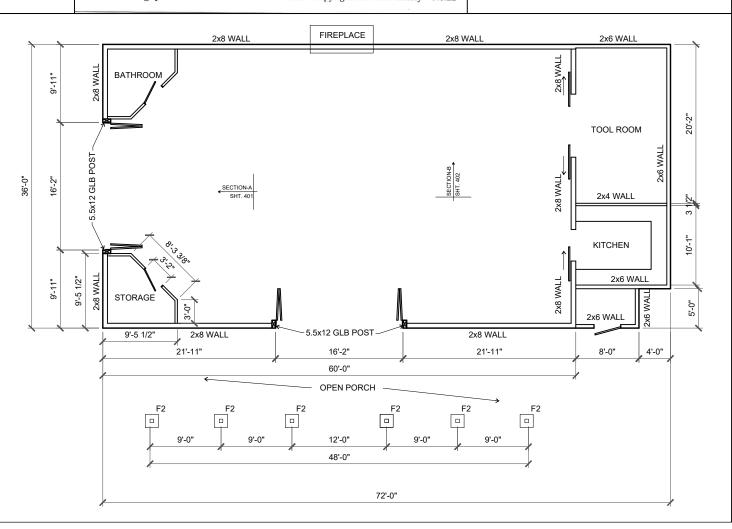

ton. Copyright 2015-2023. All rights reserved. This architectural plan and all derivative works are intended for one-time use only for Barn Factory customers unless otherwise expressed by written consent of copyright holder in accordance

17 U.S.C. § 102. Any reproduction of this drawing for use on other projects, in whole or in part, is prohibited without the express written consent of the copyright holder and may be subject to compensation. This plan and all derivative works are general in nature and subject to modification by local code requirements. Review by a licensed engineer is recommended and may be required.

You the owner will need to provide the following from your local permit office; Wind Load Ground snow Load Frost Depth Seismic Zone Plan Size 11x17 or 24x36 Site address