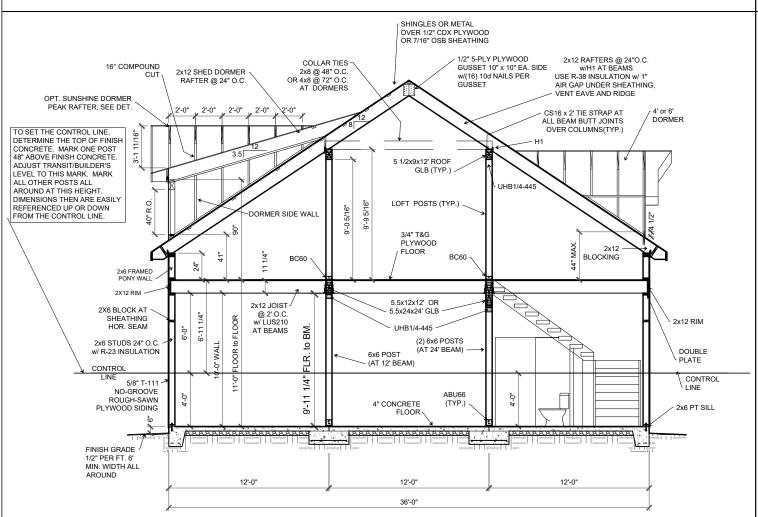

orton. Copyright 2015-2023. All rights reserved. This architectural plan and all derivative works are intended for one-time use only for Barn Factory customers unless otherwise expressed by written consent of copyright holder in accordance

17 U.S.C. § 102. Any reproduction of this drawing for use on other projects, in whole or in part, is prohibited without the express written consent of the copyright holder and may be subject to compensation. This plan and all derivative works are general in nature and subject to modification by local code requirements. Review by a licensed engineer is recommended and may be required.

You the owner will need to provide the following from your local permit office; Wind Load Ground snow Load Frost Depth Seismic Zone Plan Size 11x17 or 24x36 Site address