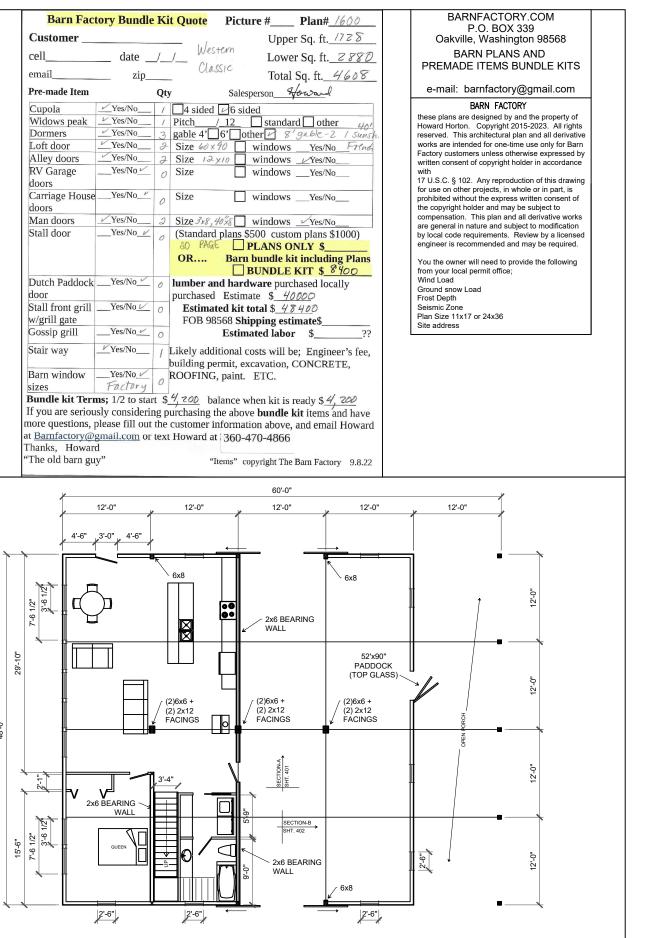

| Barn Fac                | tory Bundle          | Ki           | <mark>it Quote</mark> Picture # Plan# <u>/</u> @ |
|-------------------------|----------------------|--------------|--------------------------------------------------|
| Customer                |                      |              | Upper Sq. ft/7                                   |
| cell                    | date                 | 1            | Western Lower Sq. ft2                            |
| email                   |                      |              | CLASSIC                                          |
|                         | zīp_                 |              |                                                  |
| Pre-made Item           |                      | Qty          | · · · · · · · · · · · · · · · · · · ·            |
| Cupola                  | Yes/No               | 1            | - I Braca - o braca                              |
| Widows peak             | ✓ Yes/No<br>✓ Yes/No | /            |                                                  |
| Dormers                 | Yes/No               | 3            |                                                  |
| Loft door               | Yes/No               | 2            |                                                  |
| Alley doors             | Yes/No V             | 2            |                                                  |
| RV Garage<br>doors      |                      | 0            | Size windowsYes/No                               |
| Carriage House<br>doors | Yes/No               | 0            | Size windows Yes/No_                             |
| Man doors               | Yes/No               | 2            | Size 3x8,40 x8 windows Yes/No_                   |
| Stall door              | Yes/No_              | 0            | (Standard plans \$500 custom plans \$10          |
|                         |                      | 0            | AD PAGE PLANS ONLY \$                            |
|                         |                      |              | OR Barn bundle kit including                     |
|                         |                      |              | BUNDLE KIT \$ 89                                 |
| Dutch Paddock           | Yes/No_              | 0            | lumber and hardware purchased local              |
| door                    |                      |              | purchased Estimate \$_40000                      |
| Stall front grill       | Yes/No_              | 0            | Estimated kit total \$ 48400                     |
| w/grill gate            |                      |              | FOB 98568 Shipping estimate\$                    |
| Gossip grill            | Yes/No_              | 0            | Estimated labor \$                               |
| Stair way               | ✓ Yes/No             | 1            | Likely additional costs will be; Engineer        |
|                         |                      | 1            | building permit, excavation, CONCRET.            |
| Barn window             | Yes/No 🗸             |              | ROOFING, paint. ETC.                             |
| sizes                   | Factory              | 0            | ite office, pana. Ere.                           |
|                         | ns: 1/2 to star      | t S          | 54,700 balance when kit is ready $54,700$        |
| If you are seriou       | sly considerin       | ng p         | ourchasing the above <b>bundle kit</b> items an  |
| nore questions,         | please fill out      | the          | customer information above, and email            |
| t Barnfactory@          | g <u>mail.com</u> or | text         | t Howard at 360-470-4866                         |
| Thanks, Howar           | d                    |              |                                                  |
| The old barn gu         | у"                   |              | "Items" copyright The Barn Factory               |
| Jø.                     |                      |              | 60'-0"                                           |
| 1                       | 12'-0"               |              | 12'-0" 12'-0"                                    |
| 4'-6"                   | 3'-0" 4'-6"          | ,            |                                                  |
| ·                       |                      | R            |                                                  |
| I                       |                      | $\backslash$ | ~ 6x8                                            |
|                         | 7                    | ſ            |                                                  |
|                         | $\mathbf{h}$         |              |                                                  |
| 9 9 9                   | ىر                   |              |                                                  |
|                         |                      |              | 2x6 BEARING                                      |