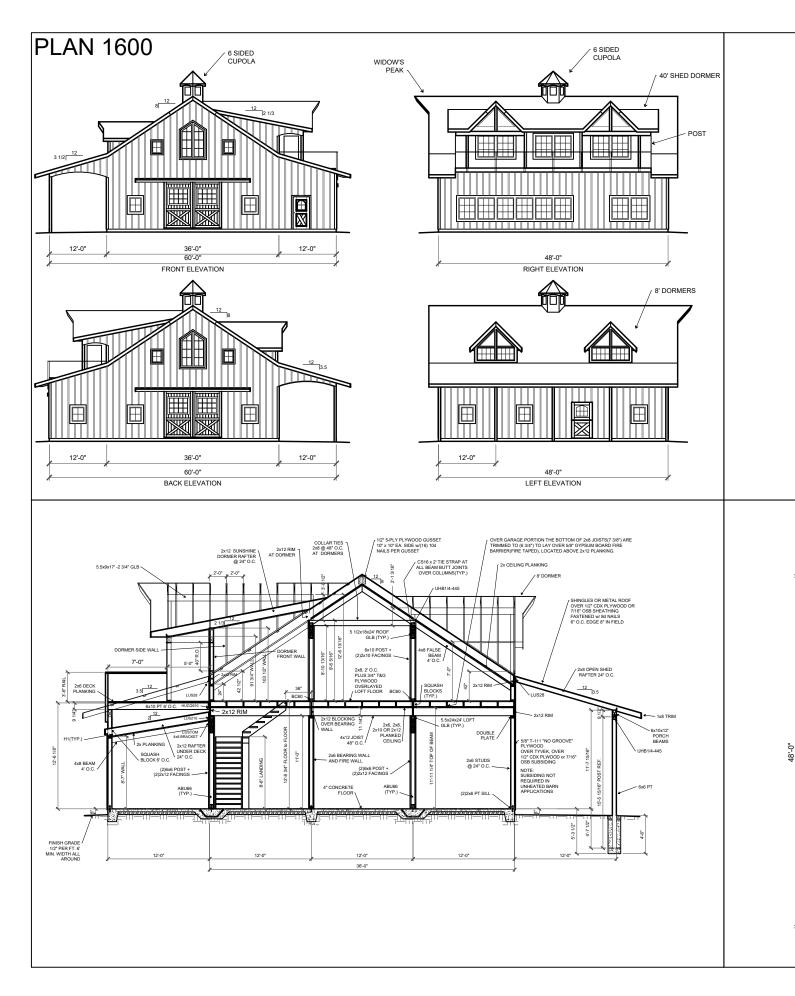

| Barn Fac                | tory Bundle          | Ki           | <mark>it Quote</mark> Picture # Plan# <u>/</u> @ |
|-------------------------|----------------------|--------------|--------------------------------------------------|
| Customer                |                      |              | Upper Sq. ft/7                                   |
| cell                    | date                 | 1            | Western Lower Sq. ft2                            |
| email                   |                      |              | CLASSIC                                          |
|                         | zīp_                 |              |                                                  |
| Pre-made Item           |                      | Qty          | · · · · · · · · · · · · · · · · · · ·            |
| Cupola                  | Yes/No               | 1            | - I Braca - o braca                              |
| Widows peak             | ✓ Yes/No<br>✓ Yes/No | /            |                                                  |
| Dormers                 | Yes/No               | 3            |                                                  |
| Loft door               | Yes/No               | 2            |                                                  |
| Alley doors             | Yes/No V             | 2            |                                                  |
| RV Garage<br>doors      |                      | 0            | Size windowsYes/No                               |
| Carriage House<br>doors | Yes/No               | 0            | Size windows Yes/No_                             |
| Man doors               | Yes/No               | 2            | Size 3x8,40 x8 windows Yes/No_                   |
| Stall door              | Yes/No_              | 0            | (Standard plans \$500 custom plans \$10          |
|                         |                      | 0            | AD PAGE PLANS ONLY \$                            |
|                         |                      |              | OR Barn bundle kit including                     |
|                         |                      |              | BUNDLE KIT \$ 89                                 |
| Dutch Paddock           | Yes/No_              | 0            | lumber and hardware purchased local              |
| door                    |                      |              | purchased Estimate \$_40000                      |
| Stall front grill       | Yes/No_              | 0            | Estimated kit total \$ 48400                     |
| w/grill gate            |                      |              | FOB 98568 Shipping estimate\$                    |
| Gossip grill            | Yes/No_              | 0            | Estimated labor \$                               |
| Stair way               | ✓ Yes/No             | 1            | Likely additional costs will be; Engineer        |
|                         |                      | 1            | building permit, excavation, CONCRET.            |
| Barn window             | Yes/No 🗸             |              | ROOFING, paint. ETC.                             |
| sizes                   | Factory              | 0            | ite office, pana. Ere.                           |
|                         | ns: 1/2 to star      | t S          | 54,700 balance when kit is ready $54,700$        |
| If you are seriou       | sly considerin       | ng p         | ourchasing the above <b>bundle kit</b> items an  |
| nore questions,         | please fill out      | the          | customer information above, and email            |
| t Barnfactory@          | g <u>mail.com</u> or | text         | t Howard at 360-470-4866                         |
| Thanks, Howar           | d                    |              |                                                  |
| The old barn gu         | у"                   |              | "Items" copyright The Barn Factory               |
| Jø.                     |                      |              | 60'-0"                                           |
| 1                       | 12'-0"               |              | 12'-0" 12'-0"                                    |
| 4'-6"                   | 3'-0" 4'-6"          | ,            |                                                  |
| ·                       |                      | R            |                                                  |
| I                       |                      | $\backslash$ | ~ 6x8                                            |
|                         | 7                    | ſ            |                                                  |
|                         | $\mathbf{h}$         |              |                                                  |
| 9 9 9                   | ىر                   |              |                                                  |
|                         |                      |              | 2x6 BEARING                                      |