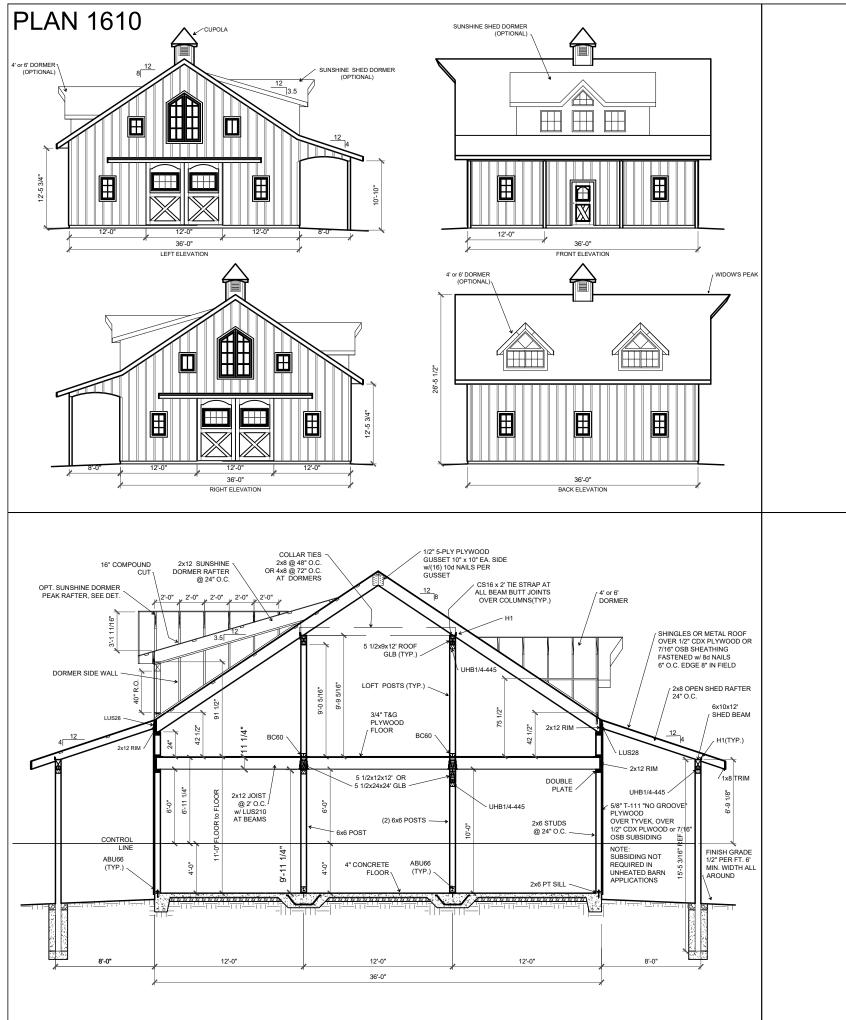

| Customer          |                                                 | 3     |        | Nes     | tern   | Upp                 |
|-------------------|-------------------------------------------------|-------|--------|---------|--------|---------------------|
| cell              | date                                            | _/    | _/     | Cla     | ss/c   | Low                 |
| email             | zip_                                            |       | _      |         |        | Tota                |
| Pre-made Item     |                                                 | Qty   | Ŷ      |         | Sal    | esperson            |
| Cupola            | _/Yes/No                                        | 1     | 49     | sided   | 6 s    | ided                |
| Widows peak