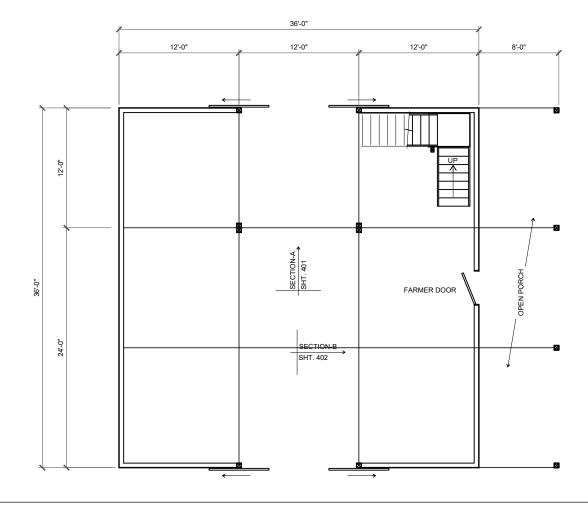

|
| Bundle kit Terr   | ns; 1/2 to star                                 | t \$_ | 4,30   | 0 ba    | lance  | when kit i          |
| If you are seriou | sly consideri                                   | ng p  | urcha  | sing tl | ie abo | ove <b>bundl</b>    |
| nore questions, j | please fill out                                 | the   | custo  | mer in  | lform  | ation abov          |
| at Barnfactory@   | <u>gmail.com</u> or                             | text  | How    | ard at  | 360-   | 470-4866            |
| Thanks, Howard    |                                                 |       |        |         |        |                     |
| 'The old barn gu  | \$773                                           |       |        | 914     | ama 22 | copyright T         |