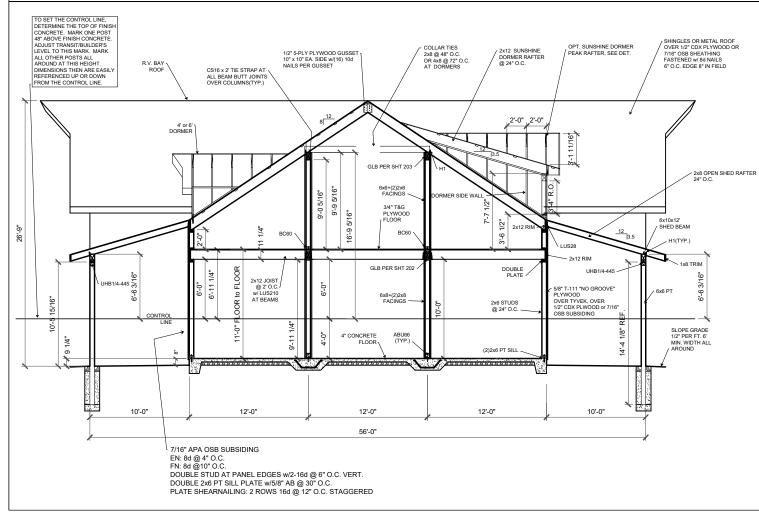

. Copyright 2015-2023. All rights reserved. This architectural plan and all derivative works are intended for one-time use only for Barn Factory customers unless otherwise expressed by written consent of copyright holder in accordance with

17 U.S.C. § 102. Any reproduction of this drawing for use on other projects, in whole or in part, is prohibited without the express written consent of the copyright holder and may be subject to compensation. This plan and all derivative works are general in nature and subject to modification by local code requirements. Review by a licensed engineer is recommended and may be required.

You the owner will need to provide the following from your local permit office; Wind Load Ground snow Load Frost Depth Seismic Zone Plan Size 11x17 or 24x36 Site address