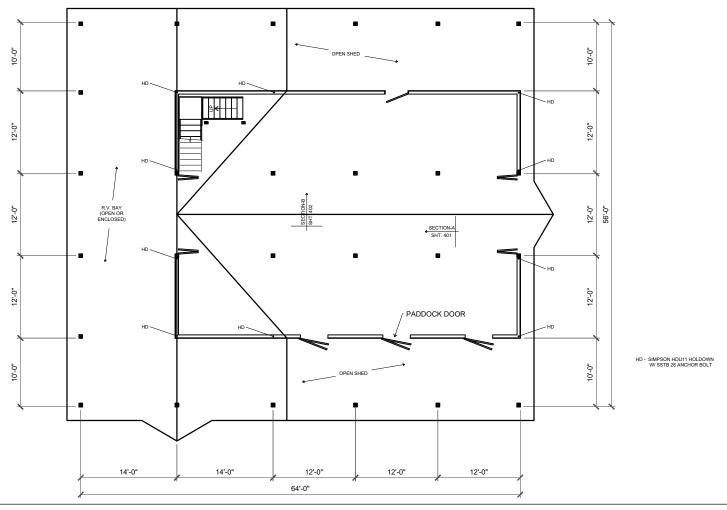

Copyright 2015-2023. All rights reserved. This architectural plan and all derivative works are intended for one-time use only for Barn Factory customers unless otherwise expressed by written consent of copyright holder in accordance with

17 U.S.C. § 102. Any reproduction of this drawing for use on other projects, in whole or in part, is prohibited without the express written consent of the copyright holder and may be subject to compensation. This plan and all derivative works are general in nature and subject to modification by local code requirements. Review by a licensed engineer is recommended and may be required.

You the owner will need to provide the following from your local permit office; Wind Load Ground snow Load Frost Depth Seismic Zone Plan Size 11x17 or 24x36 Site address