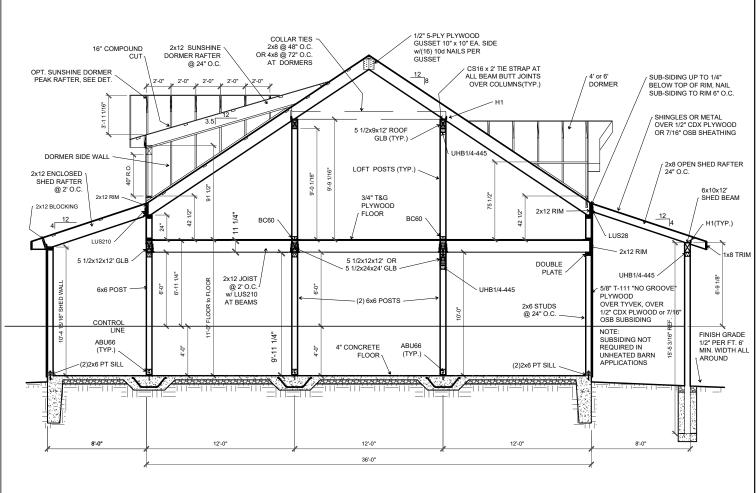

. Copyright 2015-2023. All rights reserved. This architectural plan and all derivative works are intended for one-time use only for Barn Factory customers unless otherwise expressed by written consent of copyright holder in accordance with

17 U.S.C. § 102. Any reproduction of this drawing for use on other projects, in whole or in part, is prohibited without the express written consent of the copyright holder and may be subject to compensation. This plan and all derivative works are general in nature and subject to modification by local code requirements. Review by a licensed engineer is recommended and may be required.

You the owner will need to provide the following from your local permit office;
Wind Load
Ground snow Load
Frost Depth
Seismic Zone
Plan Size 11x17 or 24x36
Site address