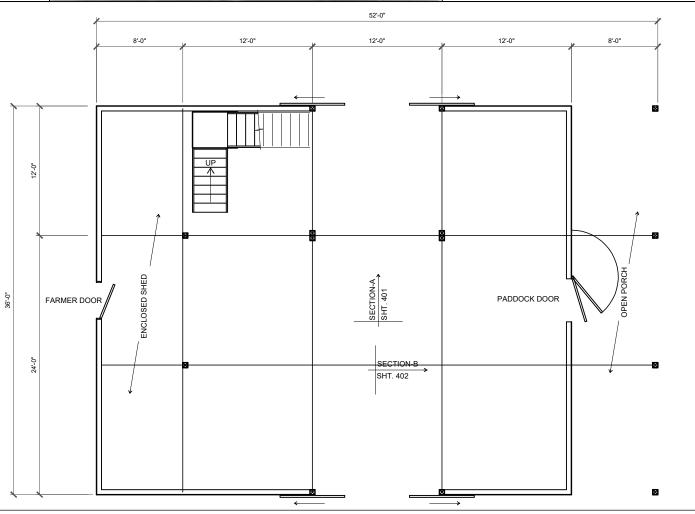

Copyright 2015-2023. All rights reserved. This architectural plan and all derivative works are intended for one-time use only for Barn Factory customers unless otherwise expressed by written consent of copyright holder in accordance with

17 U.S.C. § 102. Any reproduction of this drawing for use on other projects, in whole or in part, is prohibited without the express written consent of the copyright holder and may be subject to compensation. This plan and all derivative works are general in nature and subject to modification by local code requirements. Review by a licensed engineer is recommended and may be required.

You the owner will need to provide the following from your local permit office;
Wind Load
Ground snow Load
Frost Depth
Seismic Zone
Plan Size 11x17 or 24x36
Site address