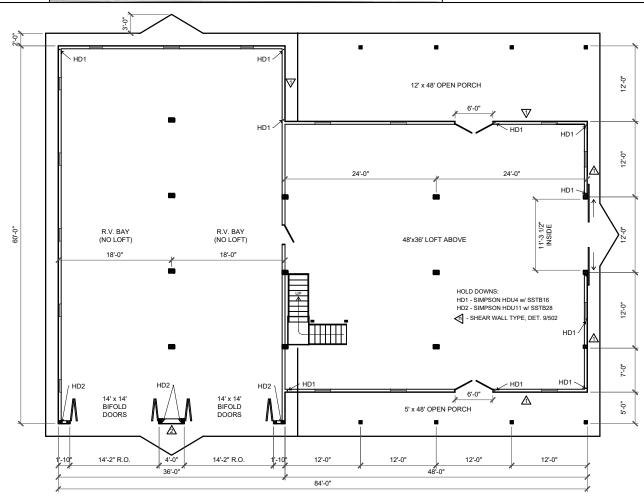

Copyright 2015-2023. All rights reserved. This architectural plan and all derivative works are intended for one-time use only for Barn Factory customers unless otherwise expressed by written consent of copyright holder in accordance with

17 U.S.C. § 102. Any reproduction of this drawing for use on other projects, in whole or in part, is prohibited without the express written consent of the copyright holder and may be subject to compensation. This plan and all derivative works are general in nature and subject to modification by local code requirements. Review by a licensed engineer is recommended and may be required.

You the owner will need to provide the following from your local permit office; Wind Load Ground snow Load Frost Depth Seismic Zone Plan Size 11x17 or 24x36 Site address