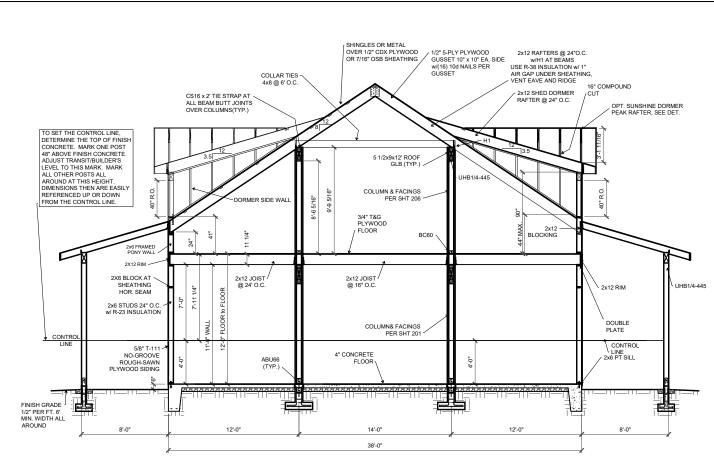

. Copyright 2015-2023. All rights reserved. This architectural plan and all derivative works are intended for one-time use only for Barn Factory customers unless otherwise expressed by written consent of copyright holder in accordance with

17 U.S.C. § 102. Any reproduction of this drawing for use on other projects, in whole or in part, is prohibited without the express written consent of the copyright holder and may be subject to compensation. This plan and all derivative works are general in nature and subject to modification by local code requirements. Review by a licensed engineer is recommended and may be required.

You the owner will need to provide the following from your local permit office;
Wind Load
Ground snow Load
Frost Depth
Seismic Zone
Plan Size 11x17 or 24x36
Site address