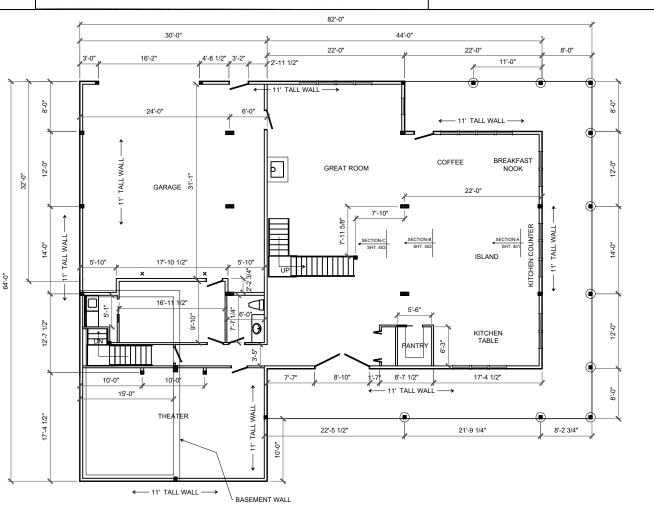

Copyright 2015-2023. All rights reserved. This architectural plan and all derivative works are intended for one-time use only for Barn Factory customers unless otherwise expressed by written consent of copyright holder in accordance with

17 U.S.C. § 102. Any reproduction of this drawing for use on other projects, in whole or in part, is prohibited without the express written consent of the copyright holder and may be subject to compensation. This plan and all derivative works are general in nature and subject to modification by local code requirements. Review by a licensed engineer is recommended and may be required.

You the owner will need to provide the following from your local permit office;
Wind Load
Ground snow Load
Frost Depth
Seismic Zone
Plan Size 11x17 or 24x36
Site address