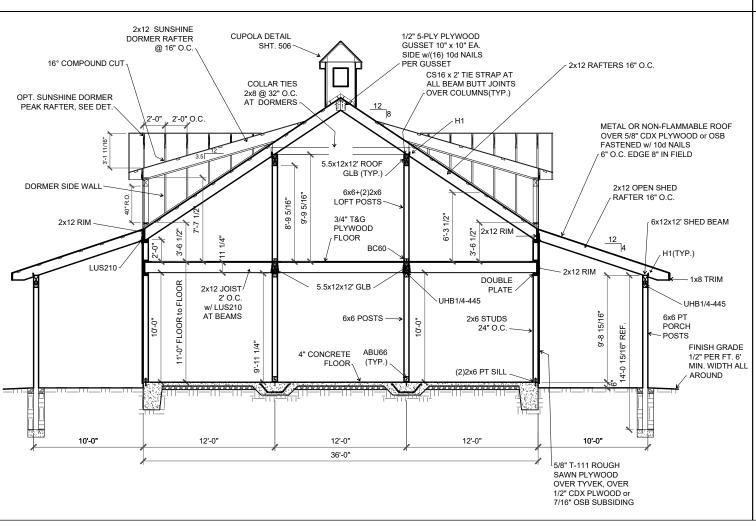

ton. Copyright 2015-2023. All rights reserved. This architectural plan and all derivative works are intended for one-time use only for Barn Factory customers unless otherwise expressed by written consent of copyright holder in accordance

17 U.S.C. § 102. Any reproduction of this drawing for use on other projects, in whole or in part, is prohibited without the express written consent of the copyright holder and may be subject to compensation. This plan and all derivative works are general in nature and subject to modification by local code requirements. Review by a licensed engineer is recommended and may be required.

You the owner will need to provide the following from your local permit office; Wind Load Ground snow Load

Frost Depth Seismic Zone Plan Size 11x17 or 24x36

Site address