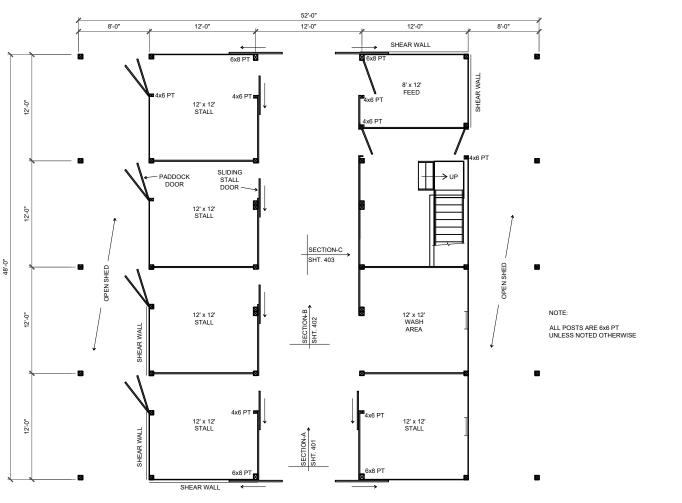

ton. Copyright 2015-2023. All rights reserved. This architectural plan and all derivative works are intended for one-time use only for Barn Factory customers unless otherwise expressed by written consent of copyright holder in accordance

17 U.S.C. § 102. Any reproduction of this drawing for use on other projects, in whole or in part, is prohibited without the express written consent of the copyright holder and may be subject to compensation. This plan and all derivative works are general in nature and subject to modification by local code requirements. Review by a licensed engineer is recommended and may be required.

You the owner will need to provide the following from your local permit office; Wind Load Ground snow Load Frost Depth Seismic Zone Plan Size 11x17 or 24x36 Site address