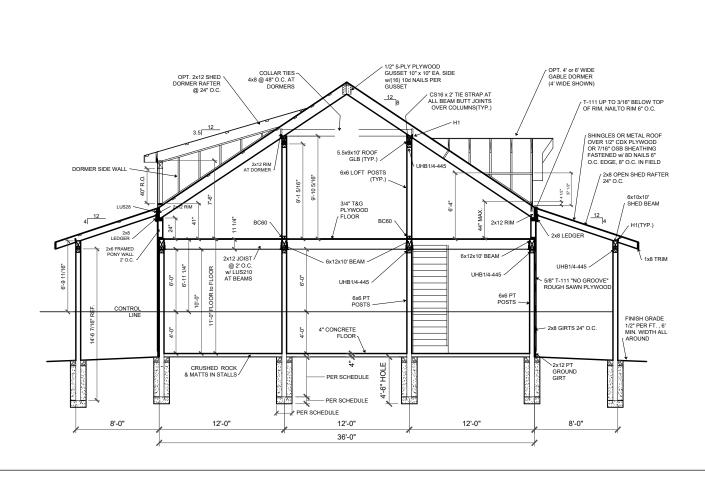

orton. Copyright 2015-2023. All rights reserved. This architectural plan and all derivative works are intended for one-time use only for Barn Factory customers unless otherwise expressed by written consent of copyright holder in accordance

17 U.S.C. § 102. Any reproduction of this drawing for use on other projects, in whole or in part, is prohibited without the express written consent of the copyright holder and may be subject to compensation. This plan and all derivative works are general in nature and subject to modification by local code requirements. Review by a licensed engineer is recommended and may be required.

You the owner will need to provide the following from your local permit office; Wind Load Ground snow Load Frost Depth Seismic Zone Plan Size 11x17 or 24x36 Site address