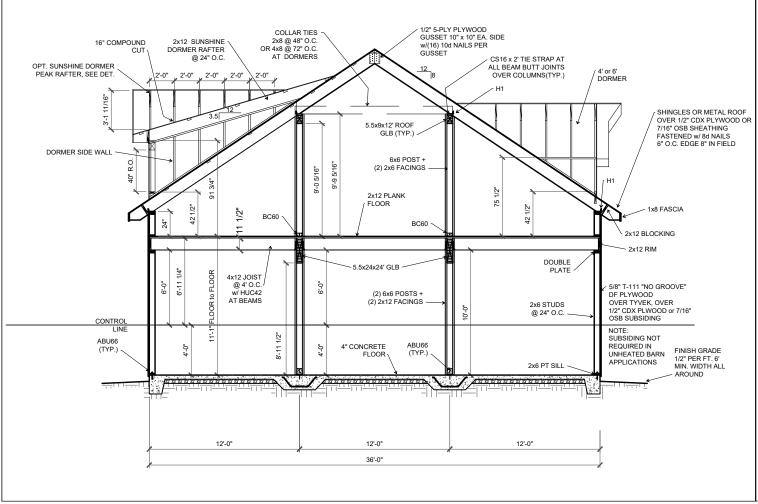

. Copyright 2015-2023. All rights reserved. This architectural plan and all derivative works are intended for one-time use only for Barn Factory customers unless otherwise expressed by written consent of copyright holder in accordance with

17 U.S.C. § 102. Any reproduction of this drawing for use on other projects, in whole or in part, is prohibited without the express written consent of the copyright holder and may be subject to compensation. This plan and all derivative works are general in nature and subject to modification by local code requirements. Review by a licensed engineer is recommended and may be required.

You the owner will need to provide the following from your local permit office;
Wind Load
Ground snow Load
Frost Depth
Seismic Zone
Plan Size 11x17 or 24x36
Site address