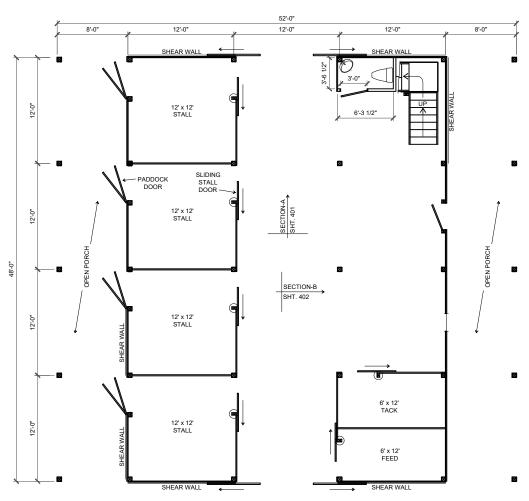

Copyright 2015-2023. All rights reserved. This architectural plan and all derivative works are intended for one-time use only for Barn Factory customers unless otherwise expressed by written consent of copyright holder in accordance with

17 U.S.C. § 102. Any reproduction of this drawing for use on other projects, in whole or in part, is prohibited without the express written consent of the copyright holder and may be subject to compensation. This plan and all derivative works are general in nature and subject to modification by local code requirements. Review by a licensed engineer is recommended and may be required.

You the owner will need to provide the following from your local permit office; Wind Load Ground snow Load Frost Depth Seismic Zone Plan Size 11x17 or 24x36 Site address