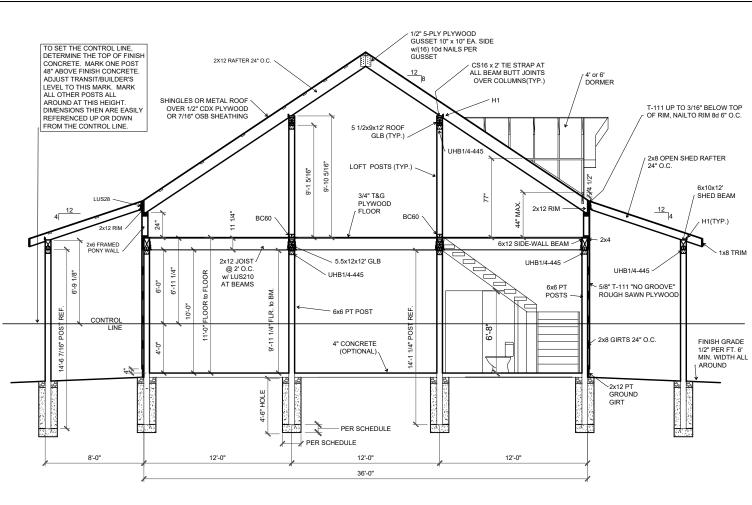

. Copyright 2015-2023. All rights reserved. This architectural plan and all derivative works are intended for one-time use only for Barn Factory customers unless otherwise expressed by written consent of copyright holder in accordance with

17 U.S.C. § 102. Any reproduction of this drawing for use on other projects, in whole or in part, is prohibited without the express written consent of the copyright holder and may be subject to compensation. This plan and all derivative works are general in nature and subject to modification by local code requirements. Review by a licensed engineer is recommended and may be required.

You the owner will need to provide the following from your local permit office; Wind Load Ground snow Load Frost Depth Seismic Zone Plan Size 11x17 or 24x36 Site address