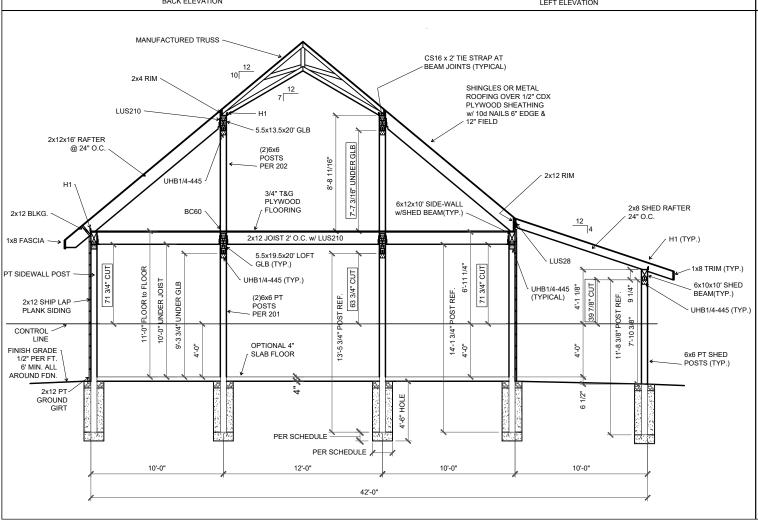

. Copyright 2015-2023. All rights reserved. This architectural plan and all derivative works are intended for one-time use only for Barn Factory customers unless otherwise expressed by written consent of copyright holder in accordance with

17 U.S.C. § 102. Any reproduction of this drawing for use on other projects, in whole or in part, is prohibited without the express written consent of the copyright holder and may be subject to compensation. This plan and all derivative works are general in nature and subject to modification by local code requirements. Review by a licensed engineer is recommended and may be required.

You the owner will need to provide the following from your local permit office; Wind Load Ground snow Load Frost Depth Seismic Zone Plan Size 11x17 or 24x36 Site address