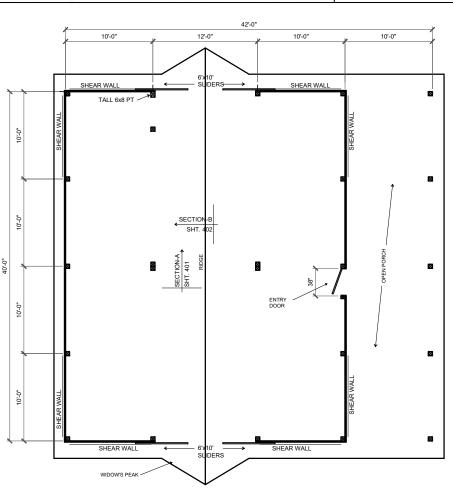

Copyright 2015-2023. All rights reserved. This architectural plan and all derivative works are intended for one-time use only for Barn Factory customers unless otherwise expressed by written consent of copyright holder in accordance with

17 U.S.C. § 102. Any reproduction of this drawing for use on other projects, in whole or in part, is prohibited without the express written consent of the copyright holder and may be subject to compensation. This plan and all derivative works are general in nature and subject to modification by local code requirements. Review by a licensed engineer is recommended and may be required.

You the owner will need to provide the following from your local permit office; Wind Load Ground snow Load Frost Depth Seismic Zone Plan Size 11x17 or 24x36 Site address