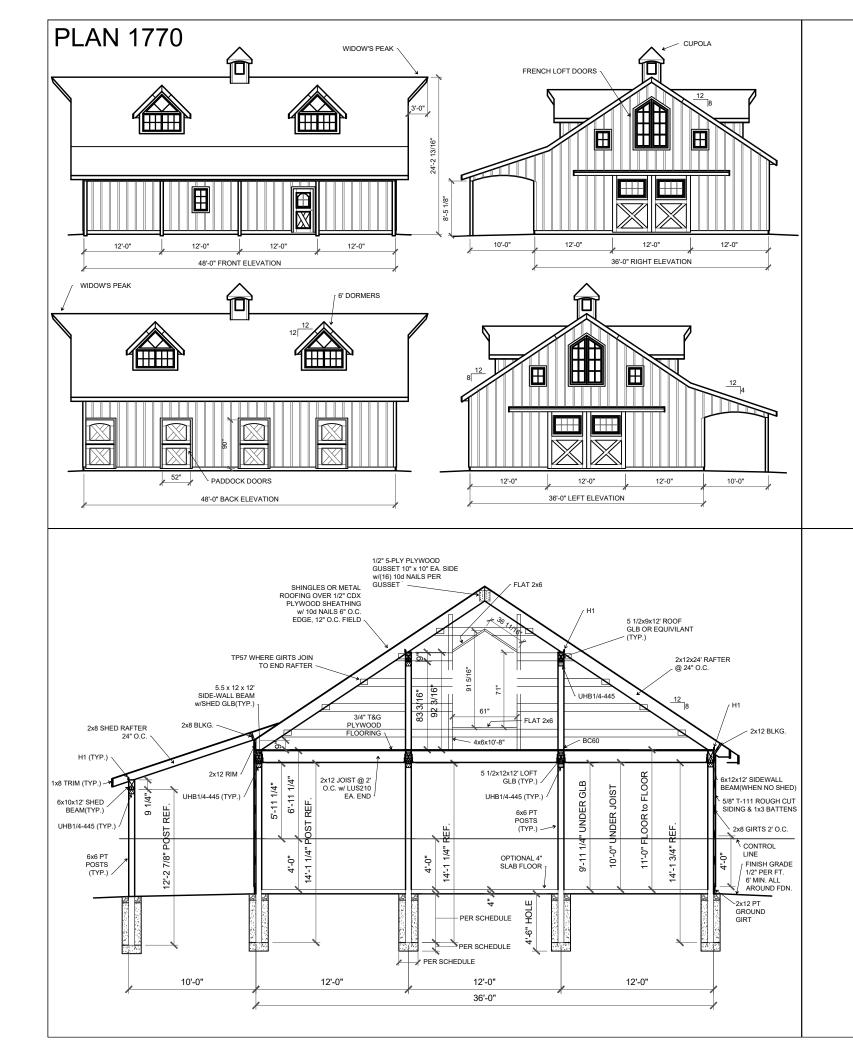

| Barn Fact         | ory Bundle            | Kit  | Quote     | Pic     | ture #_      |          |
|-------------------|-----------------------|------|-----------|---------|--------------|----------|
| Customer          |                       |      |           |         | U            | Jpp      |
| cell              | date                  | /    | I We      | stern   | $\mathbf{L}$ | ow       |
| email             | zip                   |      | Clas      | sic     | Т            | 'ota     |
| Pre-made Item     |                       | Qty  |           | Sal     | esperson     | ¥        |
| Cupola            | _∕Yes/No              | 1    | 4 side    |         | sided        |          |
| Widows peak       | _∠Yes/No              | -    | Pitch     |         | sta          | anda     |
| Dormers           | ✓ Yes/No              |      | gable 4'  |         |              |          |
| Loft door         | ✓ Yes/No              | 2    | Size 60   |         | wind         |          |
| Alley doors       | ✓ Yes/No              | 2    |           | 2×10    | wind         |          |
| RV Garage         | Yes/No 🗸              | 0    | Size      | F       | wind         |          |
| doors             |                       | 0    | OILC      | L.      |              |          |
| Carriage House    | Yes/No 🗸              | 0    | Size      |         | wind         | ow       |
| doors             |                       |      | 0120      | L       |              |          |
| Man doors         | ✓Yes/No               | 1    | Size 3    | V8      | ] wind       | low      |
| Stall door        | VYes/No               | 4    | (Standa   |         |              |          |
| Stall door        |                       | 4    |           |         | PLAN         |          |
|                   |                       |      | OR        |         | rn bund      |          |
|                   |                       |      | 011       |         | BUNI         |          |
| Dutch Paddock     | ✓ Yes/No              |      | lumber    | -       |              |          |
| door              |                       | 4    | purchase  |         |              |          |
| Stall front grill | ✓ Yes/No              |      |           |         | it total S   |          |
| w/grill gate      |                       | 4    |           |         | Shippin      |          |
| Gossip grill      | _∠Yes/No              | 3    | 102.      |         | imated       | <u> </u> |
|                   |                       | -    |           |         |              |          |
| Stair way         | ⊻_Yes/No              | 1    | Likely ac |         |              |          |
|                   | < X7 /NL              |      | building  |         |              |          |
| Barn window       | ✓ Yes/No              | 5    | ROOFIN    | G, pan  | it. EIC      |          |
| Sizes FACTORY     | 124×40                |      |           |         |              |          |
| Bundle kit Ter    | <b>ms;</b> 1/2 to sta | rt S | 4,650     | balance | e when I     | at 1     |
| If you are seriou |                       |      |           |         |              |          |
| more questions,   |                       |      |           |         |              |          |
| at Barnfactory@   | 0                     | tex  | t Howard  | at Sou  | J-4/0-4      | 000      |
| Thanks, Howar     |                       |      |           | «T      |              | L T      |
| "The old barn gu  | ly                    |      |           | "Items" | copyrig      | nt 1     |
|                   |                       |      |           |         |              |          |
| Â                 | )                     | ß    |           |         | 0            |          |
| Ï                 | /                     | ¥    |           |         | ¶            | 36'-     |
|                   | 10'-0"                |      | 12'-0'    |         |              | 12'-(    |
| 1                 | 10-0                  | 1    | 12-0      |         | 1            |          |
|                   |                       |      |           |         |              |          |
|                   |                       |      | SHEAR V   | ALL     | +            | 6'x1     |
|                   | 0                     | -10- |           |         |              |          |
|                   | ·)                    |      |           |         | -            |          |
|                   | <i></i>               |      |           |         |              | E        |
|                   | 9                     |      |           |         |              | _ I      |