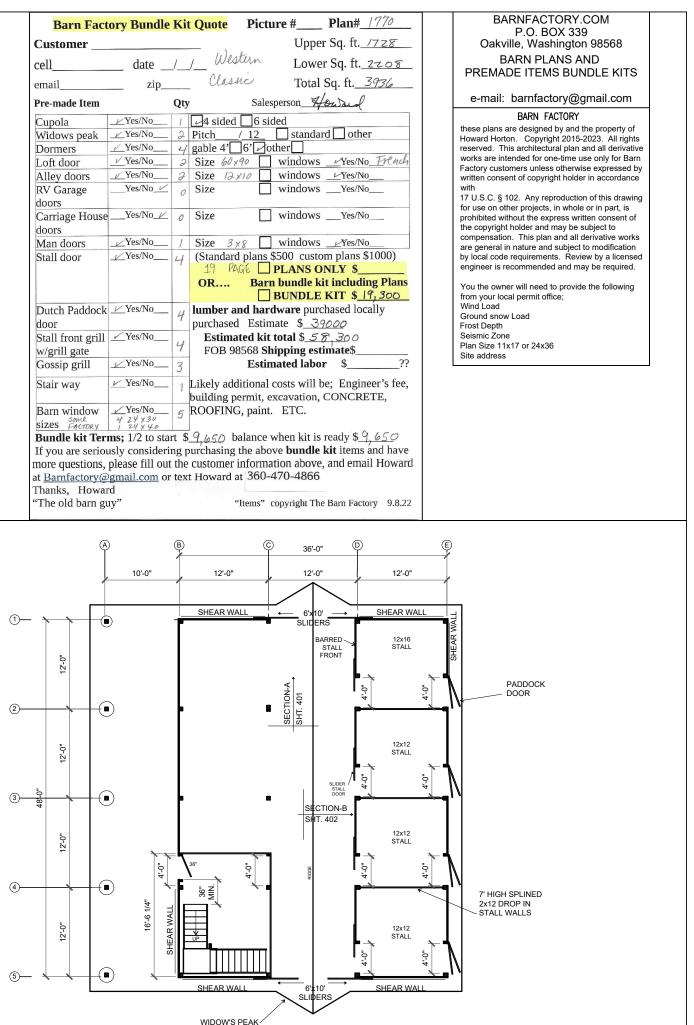

| Barn Fact         | ory Bundle            | Kit  | Quote     | Pic     | ture #_      |          |
|-------------------|-----------------------|------|-----------|---------|--------------|----------|
| Customer          |                       |      |           |         | U            | Jpp      |
| cell              | date                  | /    | I We      | stern   | $\mathbf{L}$ | ow       |
| email             | zip                   |      | Clas      | sic     | Т            | 'ota     |
| Pre-made Item     |                       | Qty  |           | Sal     | esperson     | ¥        |
| Cupola            | _∕Yes/No              | 1    | 4 side    |         | sided        |          |
| Widows peak       | _∠Yes/No              | -    | Pitch     |         | sta          | anda     |
| Dormers           | ✓ Yes/No              |      | gable 4'  |         |              |          |
| Loft door         | ✓ Yes/No              | 2    | Size 60   |         | wind         |          |
| Alley doors       | ✓ Yes/No              | 2    |           | 2×10    | wind         |          |
| RV Garage         | Yes/No 🗸              | 0    | Size      | F       | wind         |          |
| doors             |                       | 0    | OILC      | L.      |              |          |
| Carriage House    | Yes/No 🗸              | 0    | Size      |         | wind         | ow       |
| doors             |                       |      | 0120      | L       |              |          |
| Man doors         | ✓Yes/No               | 1    | Size 3    | V8      | ] wind       | low      |
| Stall door        | VYes/No               | 4    | (Standa   |         |              |          |
| Stall door        |                       | 4    |           |         | PLAN         |          |
|                   |                       |      | OR        |         | rn bund      |          |
|                   |                       |      | 011       |         | BUNI         |          |
| Dutch Paddock     | ✓ Yes/No              |      | lumber    | -       |              |          |
| door              |                       | 4    | purchase  |         |              |          |
| Stall front grill | ✓ Yes/No              |      |           |         | it total S   |          |
| w/grill gate      |                       | 4    |           |         | Shippin      |          |
| Gossip grill      | _∠Yes/No              | 3    | 102.      |         | imated       | <u> </u> |
|                   |                       | -    |           |         |              |          |
| Stair way         | ⊻_Yes/No              | 1    | Likely ac |         |              |          |
|                   | < X7 /NL              |      | building  |         |              |          |
| Barn window       | ✓ Yes/No              | 5    | ROOFIN    | G, pan  | it. EIC      |          |
| Sizes FACTORY     | 124×40                |      |           |         |              |          |
| Bundle kit Ter    | <b>ms;</b> 1/2 to sta | rt S | 4,650     | balance | e when I     | at 1     |
| If you are seriou |                       |      |           |         |              |          |
| more questions,   |                       |      |           |         |              |          |
| at Barnfactory@   | 0                     | tex  | t Howard  | at Sou  | J-4/0-4      | 000      |
| Thanks, Howar     |                       |      |           | «T      |              | L T      |
| "The old barn gu  | ly                    |      |           | "Items" | copyrig      | nt 1     |
|                   |                       |      |           |         |              |          |
| Â                 | )                     | ß    |           |         | 0            |          |
| Ï                 | /                     | ¥    |           |         | ¶            | 36'-     |
|                   | 10'-0"                |      | 12'-0'    |         |              | 12'-(    |
| 1                 | 10-0                  | 1    | 12-0      |         | 1            |          |
|                   |                       |      |           |         |              |          |
|                   |                       |      | SHEAR V   | ALL     | +            | 6'x1     |
|                   | 0                     | -10- |           |         |              |          |
|                   | ·)                    |      |           |         | -            |          |
|                   | <i></i>               |      |           |         |              | E        |
|                   | 9                     |      |           |         |              | _ I      |