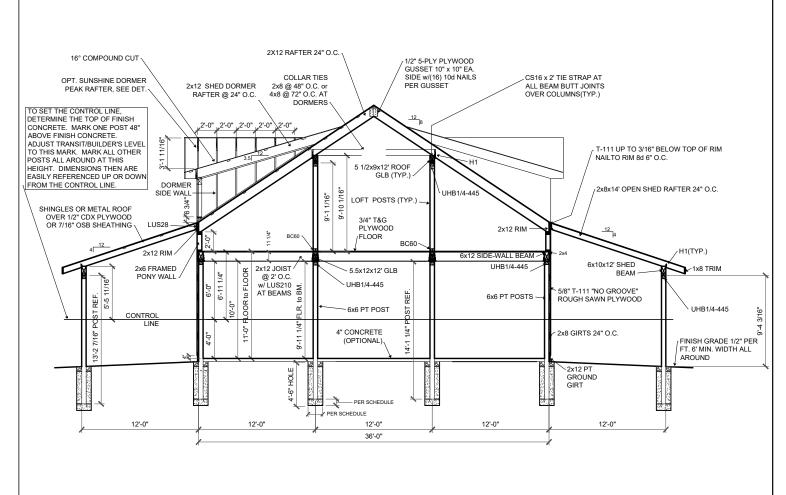

. Copyright 2015-2023. All rights reserved. This architectural plan and all derivative works are intended for one-time use only for Barn Factory customers unless otherwise expressed by written consent of copyright holder in accordance with

17 U.S.C. § 102. Any reproduction of this drawing for use on other projects, in whole or in part, is prohibited without the express written consent of the copyright holder and may be subject to compensation. This plan and all derivative works are general in nature and subject to modification by local code requirements. Review by a licensed engineer is recommended and may be required.

You the owner will need to provide the following from your local permit office; Wind Load Ground snow Load Frost Depth Seismic Zone Plan Size 11x17 or 24x36 Site address