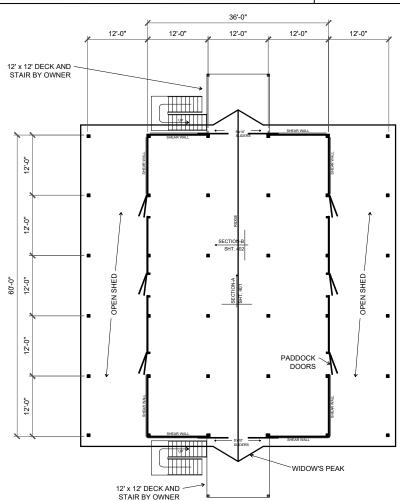

Copyright 2015-2023. All rights reserved. This architectural plan and all derivative works are intended for one-time use only for Barn Factory customers unless otherwise expressed by written consent of copyright holder in accordance with

17 U.S.C. § 102. Any reproduction of this drawing for use on other projects, in whole or in part, is prohibited without the express written consent of the copyright holder and may be subject to compensation. This plan and all derivative works are general in nature and subject to modification by local code requirements. Review by a licensed engineer is recommended and may be required.

You the owner will need to provide the following from your local permit office; Wind Load Ground snow Load Frost Depth Seismic Zone Plan Size 11x17 or 24x36 Site address