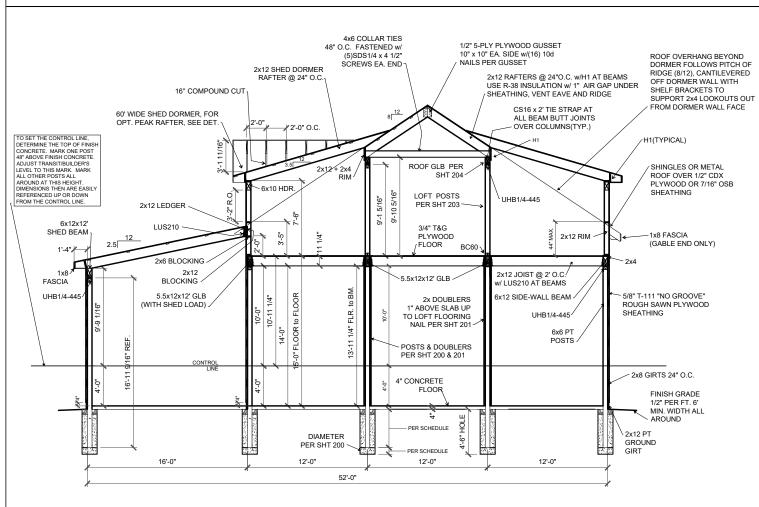

. Copyright 2015-2023. All rights reserved. This architectural plan and all derivative works are intended for one-time use only for Barn Factory customers unless otherwise expressed by written consent of copyright holder in accordance with

17 U.S.C. § 102. Any reproduction of this drawing for use on other projects, in whole or in part, is prohibited without the express written consent of the copyright holder and may be subject to compensation. This plan and all derivative works are general in nature and subject to modification by local code requirements. Review by a licensed engineer is recommended and may be required.

You the owner will need to provide the following from your local permit office;
Wind Load
Ground snow Load
Frost Depth
Seismic Zone
Plan Size 11x17 or 24x36
Site address