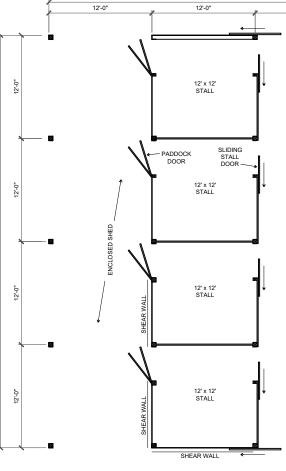

| Barn Fac          | tory Bundle     | e Ki | it Quote    | Pic            | ture #                    |
|-------------------|-----------------|------|-------------|----------------|---------------------------|
| Customer          |                 |      |             |                | Upp                       |
| cell              | date            | /    | 1_ We       | stern<br>assic | Low                       |
| email             | zip             |      | CL          | assic          | Tota                      |
| Pre-made Item     | . –             | Qty  | -<br>7      | Sal            | esperson 孝                |
| Cupola            | Yes/No          | 1    | 4 sided     | I ∏6 s         | ided                      |
| Widows peak       | Yes/No          | 2    | Pitch       | / 12           | standa                    |
| Dormers           | Yes/No          | 4    | gable 4'    | ]6'[/          |                           |
| Loft door         | _∕_Yes/No       | 2    | Size 60     |                | windows                   |
| Alley doors       | Yes/No          | 2    | Size /a:    | XIO            | windows                   |
| RV Garage         | Yes/No/         | 0    | Cino        | Γ              | windows                   |
| doors             |                 | 0    |             | _              |                           |
| Carriage House    | Yes/No_         | 0    | Size        | Γ              | windows                   |
| doors             |                 | 0    |             | -              |                           |
| Man doors         | Yes/No          | 1    | Size 3x     | 8              | windows                   |
| Stall door        | Yes/No          | 4    | (Standard   | d plans        | \$500 cust                |
|                   |                 | 4    | 20 PAG      | ife [          | PLANS (                   |
|                   |                 |      | OR          |                | n bundle l                |
|                   |                 |      |             |                | BUNDLE                    |
| Dutch Paddock     | _∠Yes/No        | 4    | lumber a    | nd ha          | dware pur                 |
| door              |                 | 7    |             |                | mate \$ <u>4</u>          |
| Stall front grill | Yes/No          | 4    | Estima      | ted ki         | t total \$                |
| w/grill gate      |                 | 9    |             |                | hipping es                |
| Gossip grill      | Yes/No          | 3    |             |                | mated labo                |
| Stair way         | ✓ Yes/No        | 1    | I ikelv add | litional       | costs will                |
|                   |                 |      |             |                | excavation,               |
| Barn window       | ✓ Yes/No        |      | ROOFING     |                |                           |
| sizes factory     | 724×40          | 1    | no or nic   | , puin         | . 110.                    |
| Bundle kit Teri   | ns; 1/2 to star | t \$ | 8,450 b     | alance         | when kit is               |
| If you are seriou | sly considerin  | ng p | urchasing   | the abo        | ove <b>bundle</b>         |
| nore questions,   | please fill out | the  | customer i  | inform         | ation above               |
| t Barnfactory@    | gmail.com or    | text | Howard a    | t 360-         | 470-4866                  |
| Thanks, Howar     | d               |      |             |                |                           |
| The old barn gu   | y"              |      | "           | Items"         | copyright Th              |
| 0                 |                 |      |             |                | r <i>J</i> 0 <sup>m</sup> |