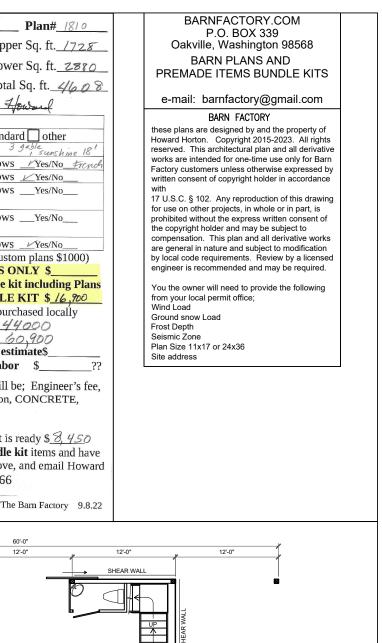

| Barn Fac          | tory Bundle     | e Ki | it Quote    | Pic            | ture #                    |
|-------------------|-----------------|------|-------------|----------------|---------------------------|
| Customer          |                 |      |             |                | Upp                       |
| cell              | date            | /    | 1_ We       | stern<br>assic | Low                       |
| email             | zip             |      | CL          | assic          | Tota                      |
| Pre-made Item     | . –             | Qty  | -<br>7      | Sal            | esperson 孝                |
| Cupola            | Yes/No          | 1    | 4 sided     | I ∏6 s         | ided                      |
| Widows peak       | Yes/No          | 2    | Pitch       | / 12           | standa                    |
| Dormers           | Yes/No          | 4    | gable 4'    | ]6'[/          |                           |
| Loft door         | _∕_Yes/No       | 2    | Size 60     |                | windows                   |
| Alley doors       | Yes/No          | 2    | Size /a:    | XIO            | windows                   |
| RV Garage         | Yes/No/         | 0    | Cino        | Γ              | windows                   |
| doors             |                 | 0    |             | _              |                           |
| Carriage House    | Yes/No_         | 0    | Size        | Γ              | windows                   |
| doors             |                 | 0    |             | -              |                           |
| Man doors         | Yes/No          | 1    | Size 3x     | 8              | windows                   |
| Stall door        | Yes/No          | 4    | (Standard   | d plans        | \$500 cust                |
|                   |                 | 4    | 20 PAG      | ife [          | PLANS (                   |
|                   |                 |      | OR          |                | n bundle l                |
|                   |                 |      |             |                | BUNDLE                    |
| Dutch Paddock     | _∠Yes/No        | 4    | lumber a    | nd ha          | dware pur                 |
| door              |                 | 7    |             |                | mate \$ <u>4</u>          |
| Stall front grill | Yes/No          | 4    | Estima      | ted ki         | t total \$                |
| w/grill gate      |                 | 9    |             |                | hipping es                |
| Gossip grill      | Yes/No          | 3    |             |                | mated labo                |
| Stair way         | ✓ Yes/No        | 1    | I ikelv add | litional       | costs will                |
|                   |                 |      |             |                | excavation,               |
| Barn window       | ✓ Yes/No        |      | ROOFING     |                |                           |
| sizes factory     | 724×40          | 1    | no or nic   | , puin         | . 110.                    |
| Bundle kit Teri   | ns; 1/2 to star | t \$ | 8,450 b     | alance         | when kit is               |
| If you are seriou | sly considerin  | ng p | urchasing   | the abo        | ove <b>bundle</b>         |
| nore questions,   | please fill out | the  | customer i  | inform         | ation above               |
| t Barnfactory@    | gmail.com or    | text | Howard a    | t 360-         | 470-4866                  |
| Thanks, Howar     | d               |      |             |                |                           |
| The old barn gu   | y"              |      | "           | Items"         | copyright Th              |
| 0                 |                 |      |             |                | r <i>J</i> 0 <sup>m</sup> |