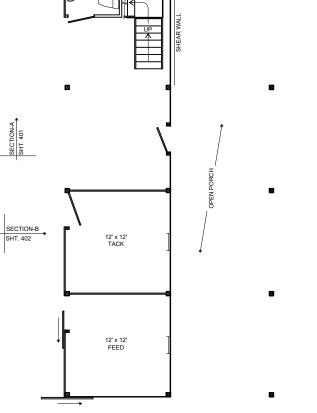

| Barn Fac          | tory Bundle     | e Ki | it Quote    | Pic            | ture #                    |
|-------------------|-----------------|------|-------------|----------------|---------------------------|
| Customer          |                 |      |             |                | Upp                       |
| cell              | date            | /    | 1_ We       | stern<br>assic | Low                       |
| email             | zip             |      | CL          | assic          | Tota                      |
| Pre-made Item     | . –             | Qty  | -<br>7      | Sal            | esperson 孝                |
| Cupola            | Yes/No          | 1    | 4 sided     | I ∏6 s         | ided                      |
| Widows peak       | Yes/No          | 2    | Pitch       | / 12           | standa                    |
| Dormers           | Yes/No          | 4    | gable 4'    | ]6'[/          |                           |
| Loft door         | _∕_Yes/No       | 2    | Size 60     |                | windows                   |
| Alley doors       | Yes/No          | 2    | Size /a:    | XIO            | windows                   |
| RV Garage         | Yes/No/         | 0    | Cino        | Γ              | windows                   |
| doors             |                 | 0    |             | _              |                           |
| Carriage House    | Yes/No_         | 0    | Size        | Γ              | windows                   |
| doors             |                 | 0    |             | -              |                           |
| Man doors         | Yes/No          | 1    | Size 3x     | 8              | windows                   |
| Stall door        | Yes/No          | 4    | (Standard   | d plans        | \$500 cust                |
|                   |                 | 4    | 20 PAG      | ife [          | PLANS (                   |
|                   |                 |      | OR          |                | n bundle l                |
|                   |                 |      |             |                | BUNDLE                    |
| Dutch Paddock     | _∠Yes/No        | 4    | lumber a    | nd ha          | dware pur                 |
| door              |                 | 7    |             |                | mate \$ <u>4</u>          |
| Stall front grill | Yes/No          | 4    | Estima      | ted ki         | t total \$                |
| w/grill gate      |                 | 9    |             |                | hipping es                |
| Gossip grill      | Yes/No          | 3    |             |                | mated labo                |
| Stair way         | ✓ Yes/No        | 1    | I ikelv add | litional       | costs will                |
|                   |                 |      |             |                | excavation,               |
| Barn window       | ✓ Yes/No        |      | ROOFING     |                |                           |
| sizes factory     | 724×40          | 1    | no or nic   | , puin         | . 110.                    |
| Bundle kit Teri   | ns; 1/2 to star | t \$ | 8,450 b     | alance         | when kit is               |
| If you are seriou | sly considerin  | ng p | urchasing   | the abo        | ove <b>bundle</b>         |
| nore questions,   | please fill out | the  | customer i  | inform         | ation above               |
| t Barnfactory@    | gmail.com or    | text | Howard a    | t 360-         | 470-4866                  |
| Thanks, Howar     | d               |      |             |                |                           |
| The old barn gu   | y"              |      | "           | Items"         | copyright Th              |
| 0                 |                 |      |             |                | r <i>J</i> 0 <sup>m</sup> |