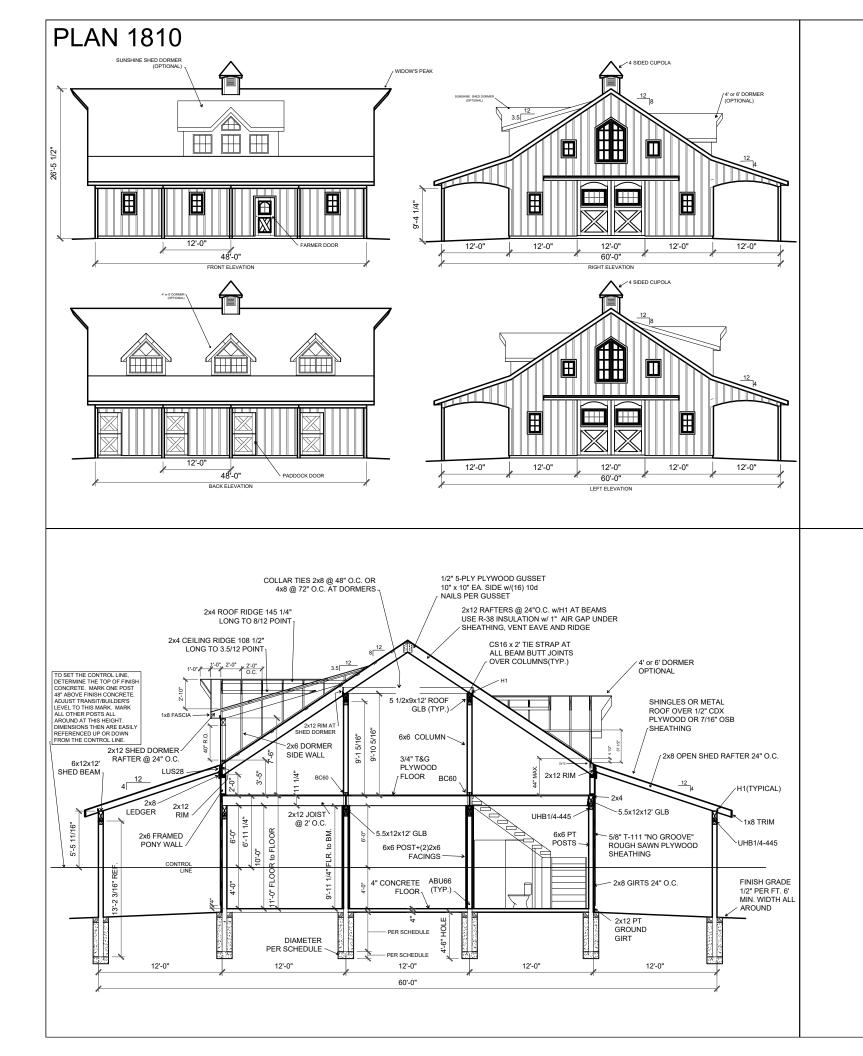

| Barn Fac          | tory Bundle     | e Ki | it Quote    | Pic            | ture #                    |
|-------------------|-----------------|------|-------------|----------------|---------------------------|
| Customer          |                 |      |             |                | Upp                       |
| cell              | date            | /    | 1_ We       | stern<br>assic | Low                       |
| email             | zip             |      | CL          | assic          | Tota                      |
| Pre-made Item     | . –             | Qty  | -<br>7      | Sal            | esperson 孝                |
| Cupola            | Yes/No          | 1    | 4 sided     | I ∏6 s         | ided                      |
| Widows peak       | Yes/No          | 2    | Pitch       | / 12           | standa                    |
| Dormers           | Yes/No          | 4    | gable 4'    | ]6'[/          |                           |
| Loft door         | _∕_Yes/No       | 2    | Size 60     |                | windows                   |
| Alley doors       | Yes/No          | 2    | Size /a:    | XIO            | windows                   |
| RV Garage         | Yes/No/         | 0    | Cino        | Γ              | windows                   |
| doors             |                 | 0    |             | _              |                           |
| Carriage House    | Yes/No_         | 0    | Size        | Γ              | windows                   |
| doors             |                 | 0    |             | -              |                           |
| Man doors         | Yes/No          | 1    | Size 3x     | 8              | windows                   |
| Stall door        | Yes/No          | 4    | (Standard   | d plans        | \$500 cust                |
|                   |                 | 4    | 20 PAG      | ife [          | PLANS (                   |
|                   |                 |      | OR          |                | n bundle l                |
|                   |                 |      |             |                | BUNDLE                    |
| Dutch Paddock     | _∠Yes/No        | 4    | lumber a    | nd ha          | dware pur                 |
| door              |                 | 7    |             |                | mate \$ <u>4</u>          |
| Stall front grill | Yes/No          | 4    | Estima      | ted ki         | t total \$                |
| w/grill gate      |                 | 9    |             |                | hipping es                |
| Gossip grill      | Yes/No          | 3    |             |                | mated labo                |
| Stair way         | ✓ Yes/No        | 1    | I ikelv add | litional       | costs will                |
|                   |                 |      |             |                | excavation,               |
| Barn window       | ✓ Yes/No        |      | ROOFING     |                |                           |
| sizes factory     | 724×40          | 1    | no or nic   | , puin         | . 110.                    |
| Bundle kit Teri   | ns; 1/2 to star | t \$ | 8,450 b     | alance         | when kit is               |
| If you are seriou | sly considerin  | ng p | urchasing   | the abo        | ove <b>bundle</b>         |
| nore questions,   | please fill out | the  | customer i  | inform         | ation above               |
| t Barnfactory@    | gmail.com or    | text | Howard a    | t 360-         | 470-4866                  |
| Thanks, Howar     | d               |      |             |                |                           |
| The old barn gu   | y"              |      | "           | Items"         | copyright Th              |
| 0                 |                 |      |             |                | r <i>J</i> 0 <sup>m</sup> |