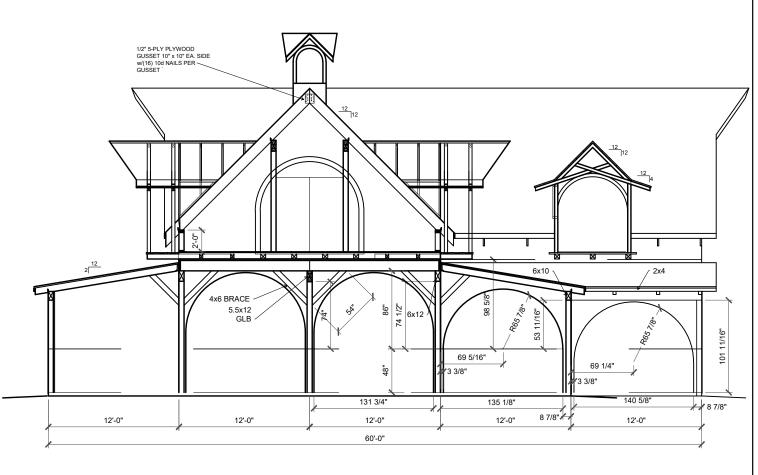

. Copyright 2015-2023. All rights reserved. This architectural plan and all derivative works are intended for one-time use only for Barn Factory customers unless otherwise expressed by written consent of copyright holder in accordance with

17 U.S.C. § 102. Any reproduction of this drawing for use on other projects, in whole or in part, is prohibited without the express written consent of the copyright holder and may be subject to compensation. This plan and all derivative works are general in nature and subject to modification by local code requirements. Review by a licensed engineer is recommended and may be required.

You the owner will need to provide the following from your local permit office; Wind Load Ground snow Load Frost Depth Seismic Zone Plan Size 11x17 or 24x36 Site address





"Items" copyright The Barn Factory 9.8.22

NOTE

POSTS ARE 6x6 PT UNLESS