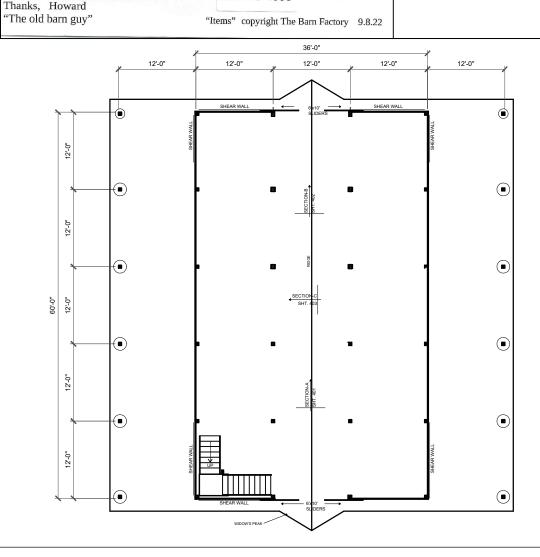

Copyright 2015-2023. All rights reserved. This architectural plan and all derivative works are intended for one-time use only for Barn Factory customers unless otherwise expressed by written consent of copyright holder in accordance with

17 U.S.C. § 102. Any reproduction of this drawing for use on other projects, in whole or in part, is prohibited without the express written consent of the copyright holder and may be subject to compensation. This plan and all derivative works are general in nature and subject to modification by local code requirements. Review by a licensed engineer is recommended and may be required.

You the owner will need to provide the following from your local permit office; Wind Load Ground snow Load Frost Depth Seismic Zone Plan Size 11x17 or 24x36 Site address