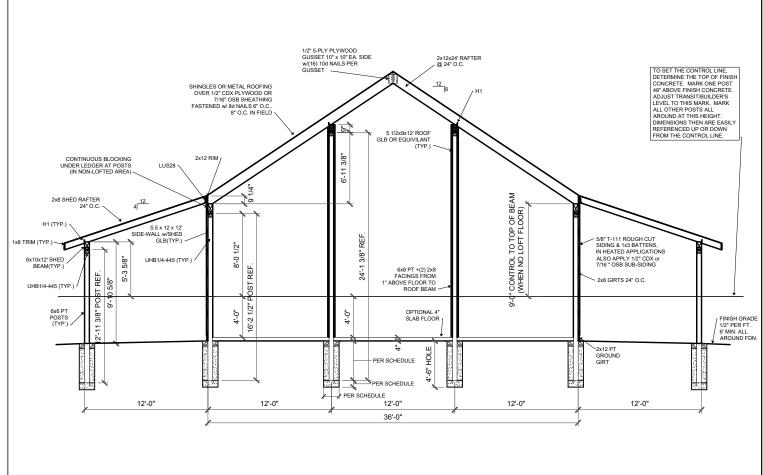

. Copyright 2015-2023. All rights reserved. This architectural plan and all derivative works are intended for one-time use only for Barn Factory customers unless otherwise expressed by written consent of copyright holder in accordance with

17 U.S.C. § 102. Any reproduction of this drawing for use on other projects, in whole or in part, is prohibited without the express written consent of the copyright holder and may be subject to compensation. This plan and all derivative works are general in nature and subject to modification by local code requirements. Review by a licensed engineer is recommended and may be required.

You the owner will need to provide the following from your local permit office; Wind Load Ground snow Load Frost Depth Seismic Zone Plan Size 11x17 or 24x36 Site address