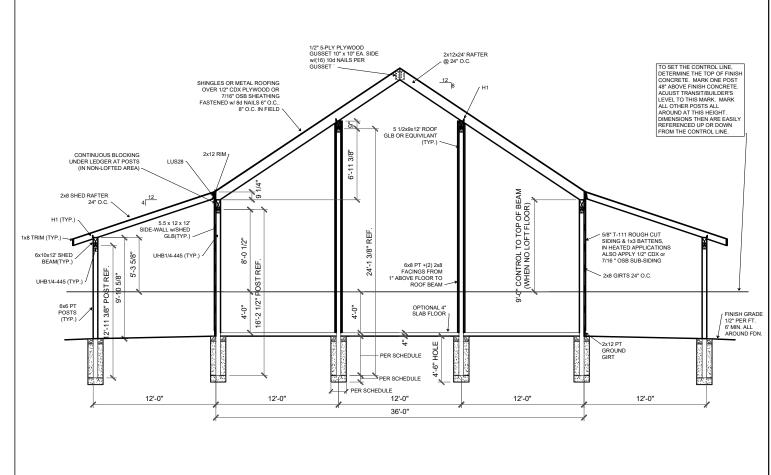

You the owner will need to provide the following from your local permit office; Wind Load Ground snow Load Frost Depth Seismic Zone Plan Size 11x17 or 24x36 Site address