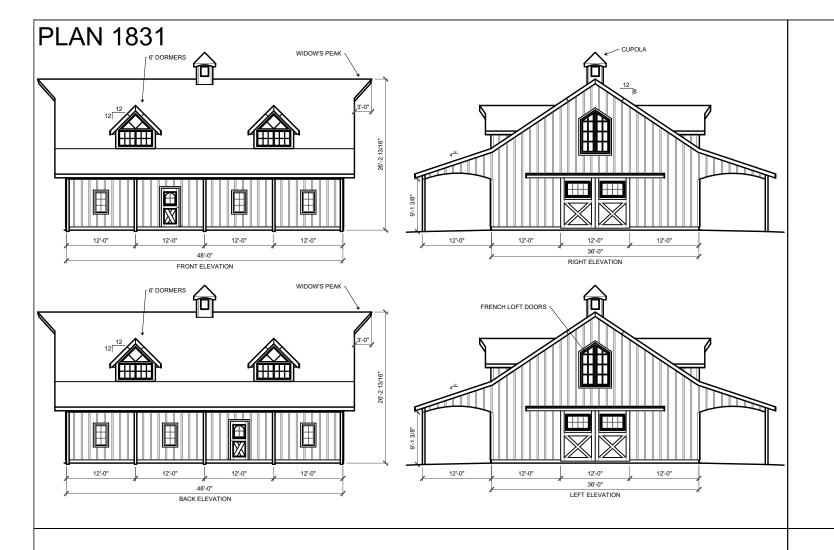

You the owner will need to provide the following from your local permit office; Wind Load Ground snow Load Frost Depth Seismic Zone Plan Size 11x17 or 24x36 Site address