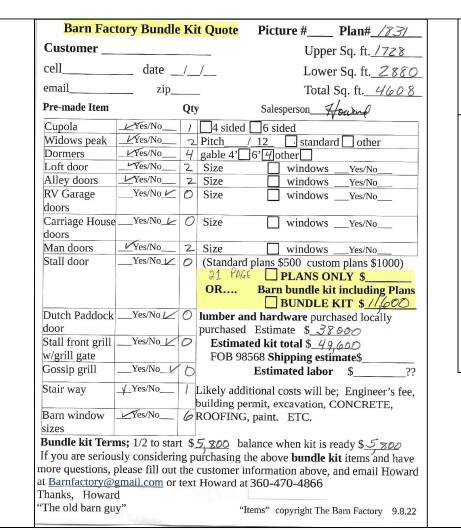

You the owner will need to provide the following from your local permit office; Wind Load Ground snow Load Frost Depth Seismic Zone Plan Size 11x17 or 24x36 Site address