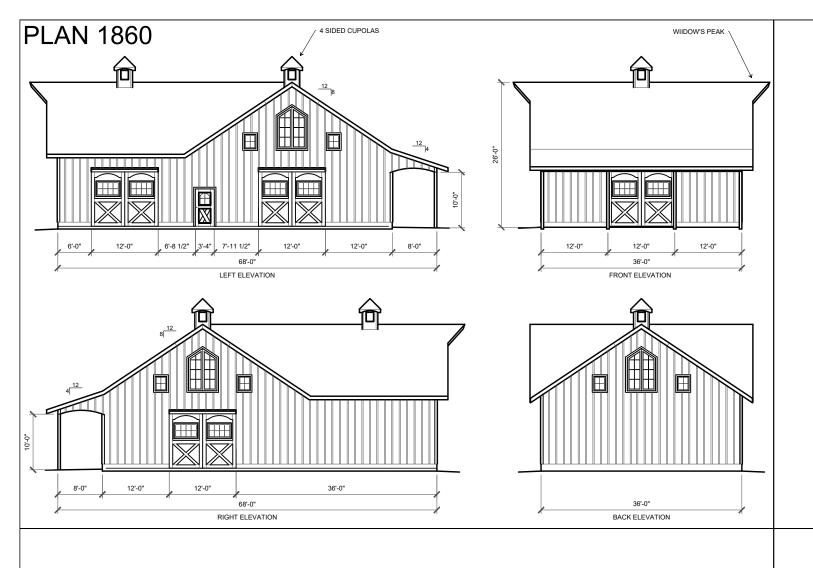

## BARNFACTORY.COM P.O. BOX 339 Oakville, Washington 98568 BARN PLANS AND PREMADE ITEMS BUNDLE KITS

e-mail: barnfactory@gmail.com