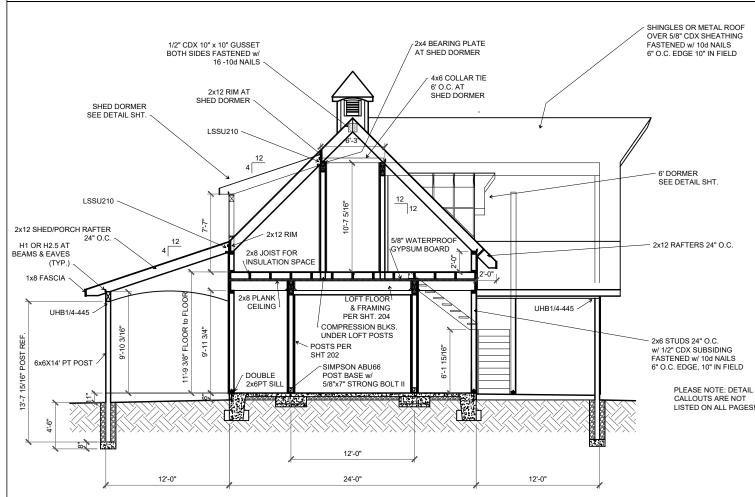

You the owner will need to provide the following from your local permit office; Wind Load Ground snow Load Frost Depth Seismic Zone

Plan Size 11x17 or 24x36

Site address

HD1 = SIMPSON HDU11 w/ SSTB16 ANCHOR BOLT