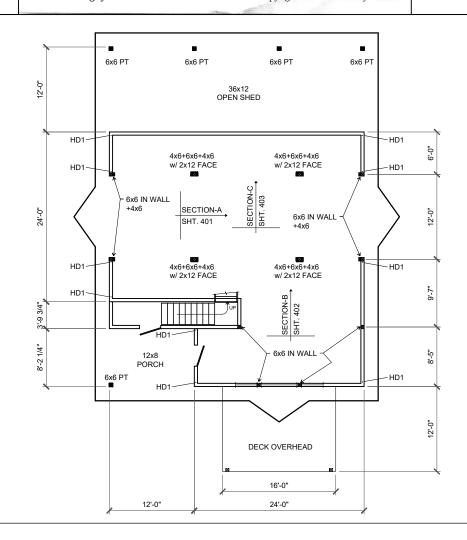

You the owner will need to provide the following from your local permit office; Wind Load Ground snow Load Frost Depth Seismic Zone

Plan Size 11x17 or 24x36

Site address

HD1 = SIMPSON HDU11 w/ SSTB16 ANCHOR BOLT