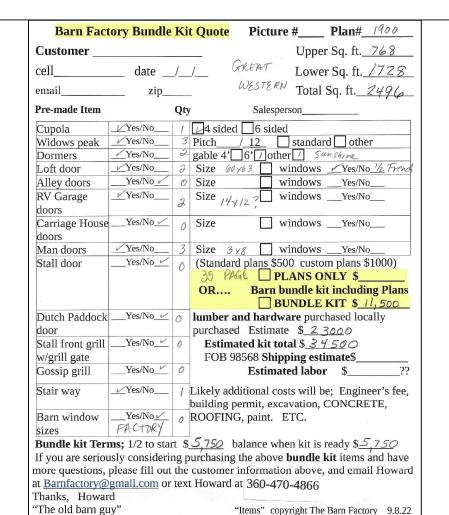

You the owner will need to provide the following from your local permit office; Wind Load Ground snow Load Frost Depth Seismic Zone

Plan Size 11x17 or 24x36

Site address

HD1 = SIMPSON HDU11 w/ SSTB16 ANCHOR BOLT