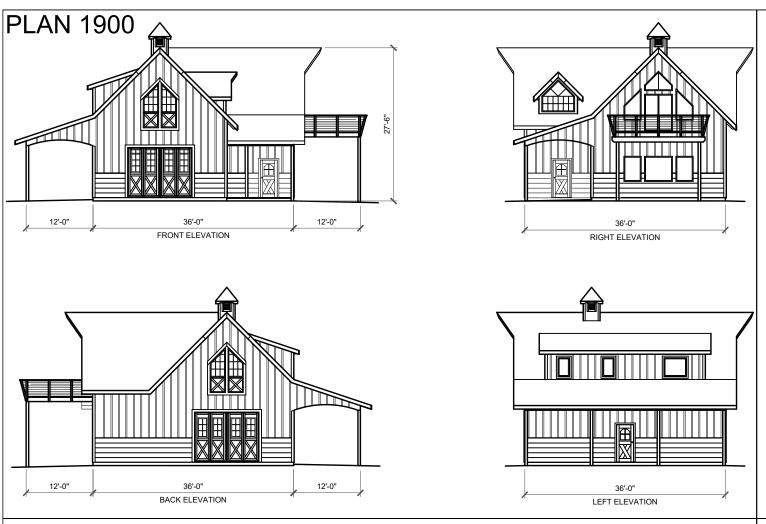

You the owner will need to provide the following from your local permit office; Wind Load Ground snow Load Frost Depth Seismic Zone

Plan Size 11x17 or 24x36

Site address

HD1 = SIMPSON HDU11 w/ SSTB16 ANCHOR BOLT